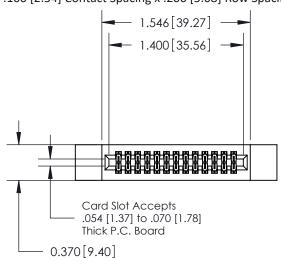

## **Contact Detail**

555-Extender Board Bend (Code 500 Contacts)

.100 [2.54] Contact Spacing x .200 [5.08] Row Spacing

**See Accompanying Pages for:** 

- **Contact Bend Details**
- **Mounting Options**

.240 [6.10] Point of Contact-

842/892 Series High Temp Card Edge Connector Part Number: 892-026-555-212

J.LEE DATE: OCT. 06/09 SHEET 1 OF 3

842 Assembly

842 ENG MASTER

THIS IS A C.A.D. GENERATED DRAWING DO NOT MAKE MANUAL REVISIONS TO MASTER