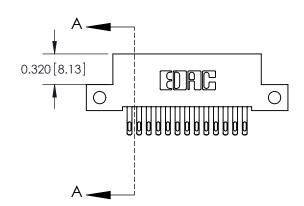

**Mounting Option** 

12-.128 (3.25) Dia. Side Mounting Holes

## **Contact Detail**

555-Extender Board Bend (Code 500 Contacts)

.100 [2.54] Contact Spacing x .200 [5.08] Row Spacing





**See Accompanying Pages for:** 

- **Contact Bend Details**
- **Mounting Options**



.240 [6.10] Point of Contact-



842/892 Series High Temp Card Edge Connector Part Number: 892-026-555-212



J.LEE DATE: OCT. 06/09 SHEET 1 OF 3

842 Assembly

842 ENG MASTER

THIS IS A C.A.D. GENERATED DRAWING DO NOT MAKE MANUAL REVISIONS TO MASTER

ORIGINAL (1)



| 842/892 Series High Temp Card Edge Connector<br>Contact Bend Detail |                                                                                                 | ACAD REFERENCE NO. 842 ENG MASTER |             |                  |        |
|---------------------------------------------------------------------|-------------------------------------------------------------------------------------------------|--------------------------