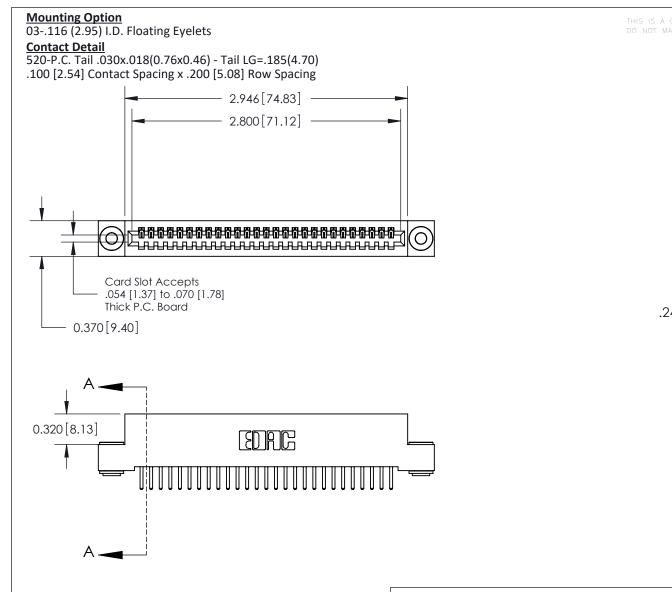

.240 [6.10] Point of Contact-

842/892 Series High Temp Card Edge Connector Part Number: 892-027-520-103

YOUR CONNECTION TO QUALITY & SERVICE

CANADA

| DRAWN: J.LEE   | DATE: OCT. 06/09 |  |  |  |
|----------------|------------------|--|--|--|
| CHECKED:       | DATE:            |  |  |  |
| SCALE: NTS     | SHEET 1 OF 3     |  |  |  |
| DRAWING NUMBER | ISSUE            |  |  |  |

842 ENG MASTER

**SECTION A-A** 

842 Assembly

**See Accompanying Pages for:** 

- **Contact Bend Details**
- **Mounting Options**

THIS IS A C.A.D. GENERATED DRAWING DO NOT MAKE MANUAL REVISIONS TO MASTER

ORIGINAL (1)