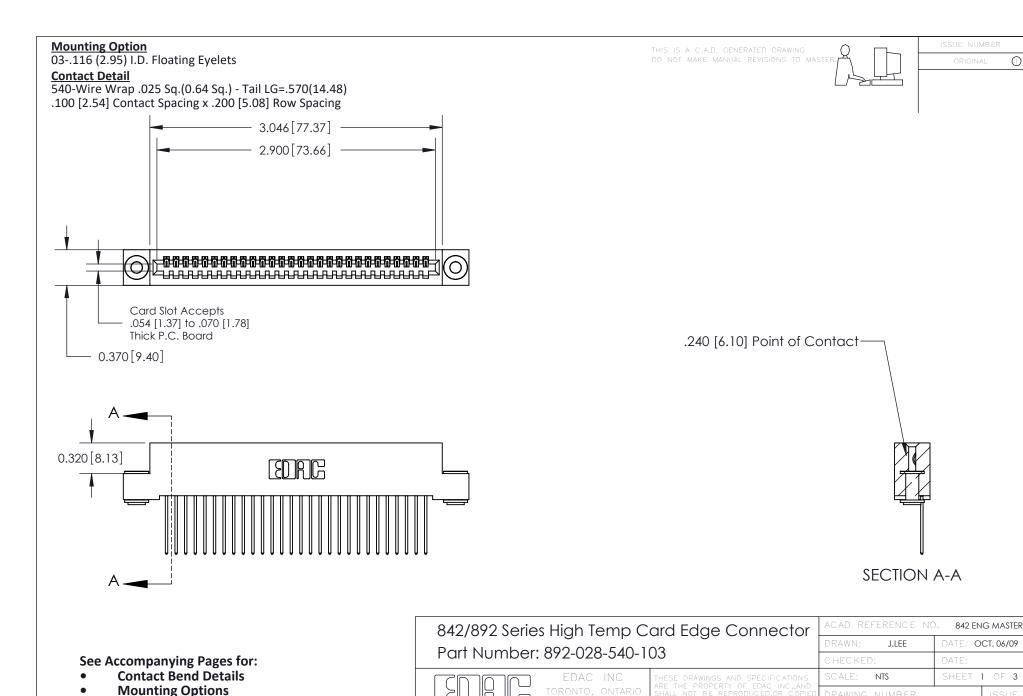

THIS IS A C.A.D. GENERATED DRAWING DO NOT MAKE MANUAL REVISIONS TO MASTER

ISSUE NUMBER

ORIGINAL

1

| 842/892 Series High Temp Card Edge Con<br>Mounting Options   | nnector   ACAD REFERENCE NO. 842 ENG MASTE |
|--------------------------------------------------------------|--------------------------------------------|
| EDAC INC THESE DRAWINGS AND SPI                              |                                            |
|                                                              | uced,or copied drawing number issue        |
| YOUR CONNECTION TO QUALITY & SERVICE WITHOUT WRITTEN PERMISS |                                            |