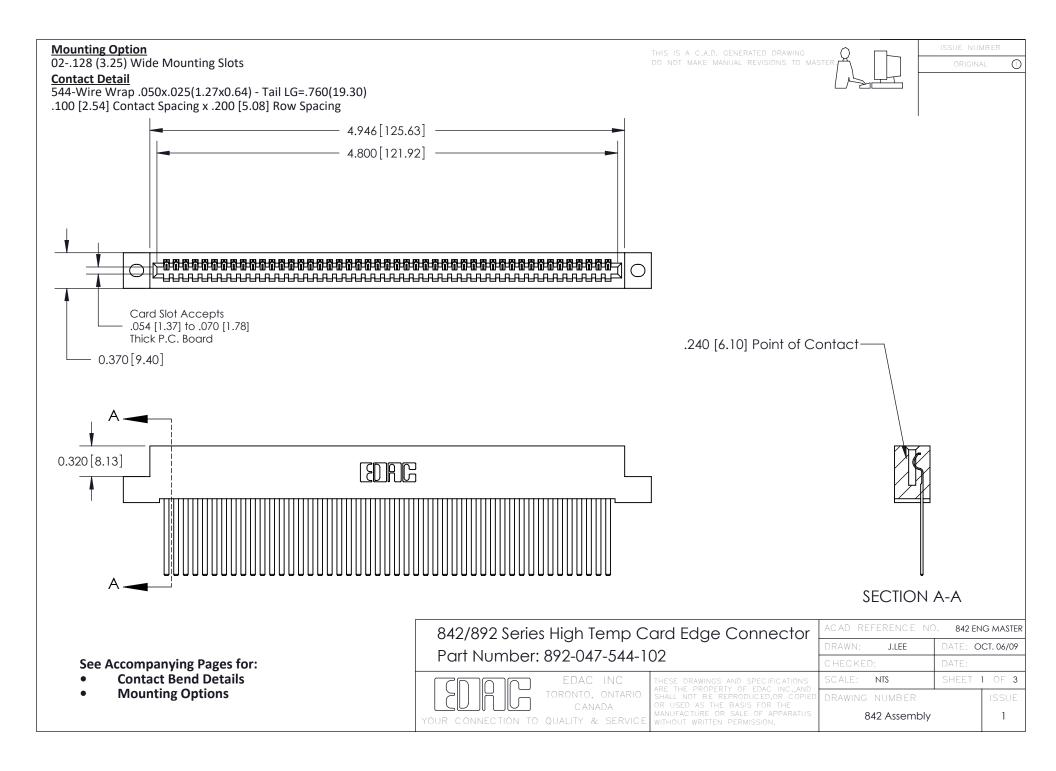

THIS IS A C.A.D. GENERATED DRAWING DO NOT MAKE MANUAL REVISIONS TO MASTER

ORIGINAL (1)



| 842/892 Series High Temp Card Edge Connector<br>Contact Bend Detail |                                                                                                 | ACAD REFERENCE NO. 842 ENG MASTER |             |                  |        |
|---------------------------------------------------------------------|-------------------------------------------------------------------------------------------------|-----------------------------------|-------------|------------------|--------|
|                                                                     |                                                                                                 | DRAWN:                            | J.LEE