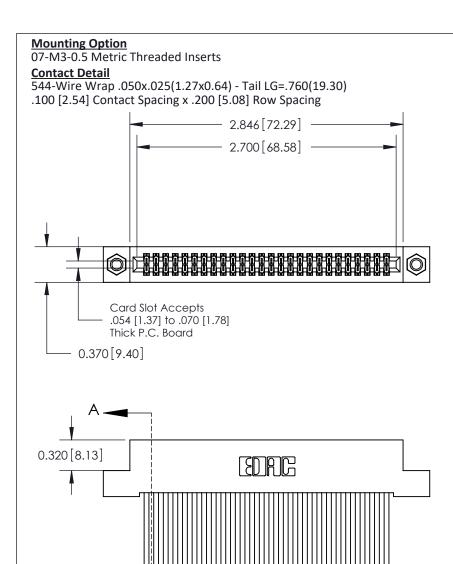

THIS IS A C.A.D. GENERATED DRAWING DO NOT MAKE MANUAL REVISIONS TO MASTER

ISSUE NUMBER

ORIGINAL

1

| 842/892 Series High Temp Card Edge Co<br>Mounting Options  | DRAWN: J.LEE DATE: OCT. 06/09  CHECKED: DATE: |
|------------------------------------------------------------|-----------------------------------------------|
| EDAC INC THESE DRAWINGS AND S                              |                                               |
|                                                            | DUCED,OR COPIED DRAWING NUMBER ISSUE          |
| YOUR CONNECTION TO QUALITY & SERVICE WITHOUT WRITTEN PERMI |                                               |