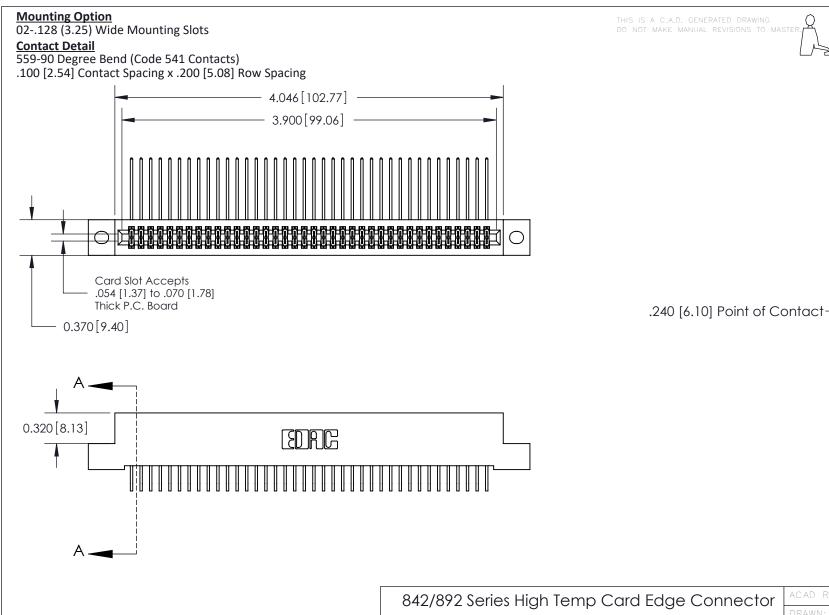

**See Accompanying Pages for:** 

- **Contact Bend Details**
- **Mounting Options**

842/892 Series High Temp Card Edge Connector Part Number: 892-076-559-202

| ACAD REFERENCE N | . 842 ENG MASTER |  |  |  |
|------------------|------------------|--|--|--|
| DRAWN: J.LEE     | DATE: OCT. 06/09 |  |  |  |
| CHECKED:         | DATE:            |  |  |  |
| SCALE: NTS       | SHEET 1 OF 3     |  |  |  |
| DRAWING NUMBER   | ISSUE            |  |  |  |