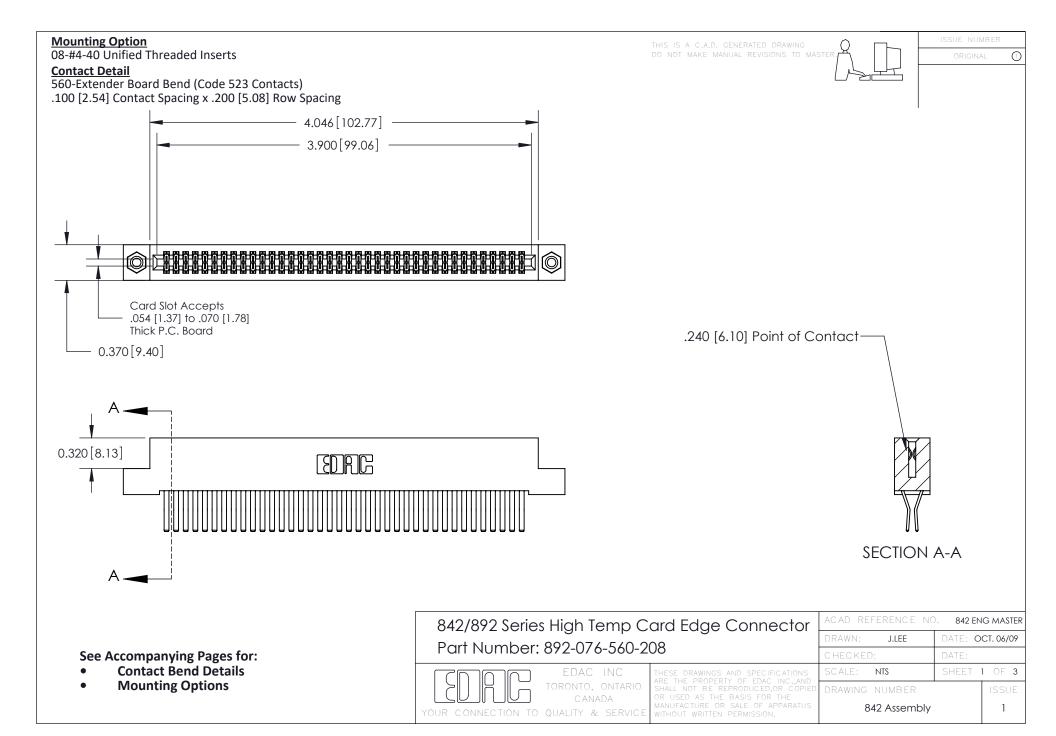

THIS IS A C.A.D. GENERATED DRAWING DO NOT MAKE MANUAL REVISIONS TO MASTER

ORIGINAL (1)



| 842/892 Series High Temp Card Edge Connector<br>Contact Bend Detail |                                                                                                 | ACAD REFERENCE NO. 842 ENG MASTER |             |                  |        |
|---------------------------------------------------------------------|-------------------------------------------------------------------------------------------------|-----------------------------------|-------------|------------------|--------|
|                                                                     |                                                                                                 | DRAWN:                            | J.LEE