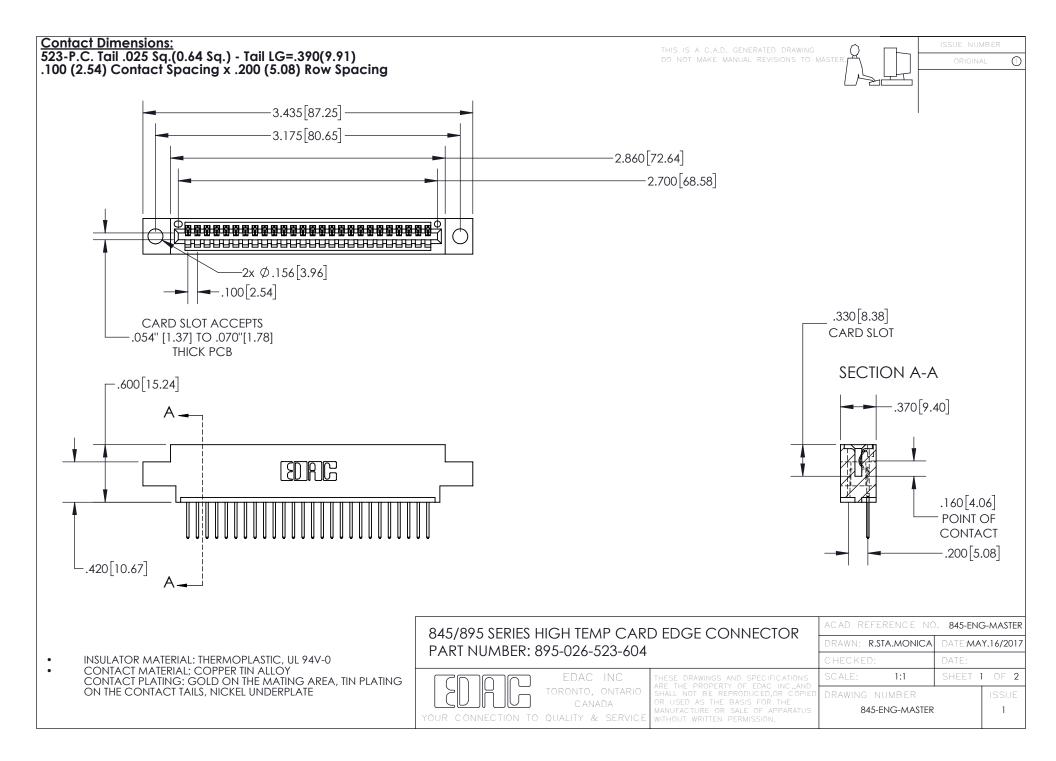

INSULATOR MATERIAL: THERMOPLASTIC POLYESTER, UL 94V-0 DAP MATERIAL AVAILABLE UPON REQUEST

**Contact Code 558** 

CONTACT MATERIAL; COPPER ALLOY CONTACT PLATING: GOLD ON THE MATING AREA, TIN PLATING ON THE CONTACT TAILS, NICKEL UNDERPLATE

## 845/895 SERIES HIGH TEMP CARD EDGE CONNECTOR CONTACT CODE 555,556,558,559,560 DIMENSIONS

YOUR CONNECTION TO QUALITY & SERVICE

Contact Code 559

|   | ACAD REFERENCE NO. 845-ENG-MASTER |                  |  |
|---|-----------------------------------|------------------|--|
|   | DRAWN: R.STA.MONICA               | DATE:MAY.16/2017 |  |
|   | CHECKED:                          | DATE:            |  |
|   | SCALE: 1:1                        | SHEET 2 OF 2     |  |
| D | DRAWING NUMBER                    | ISSUE            |  |

Contact Code 560

845-ENG-MASTER