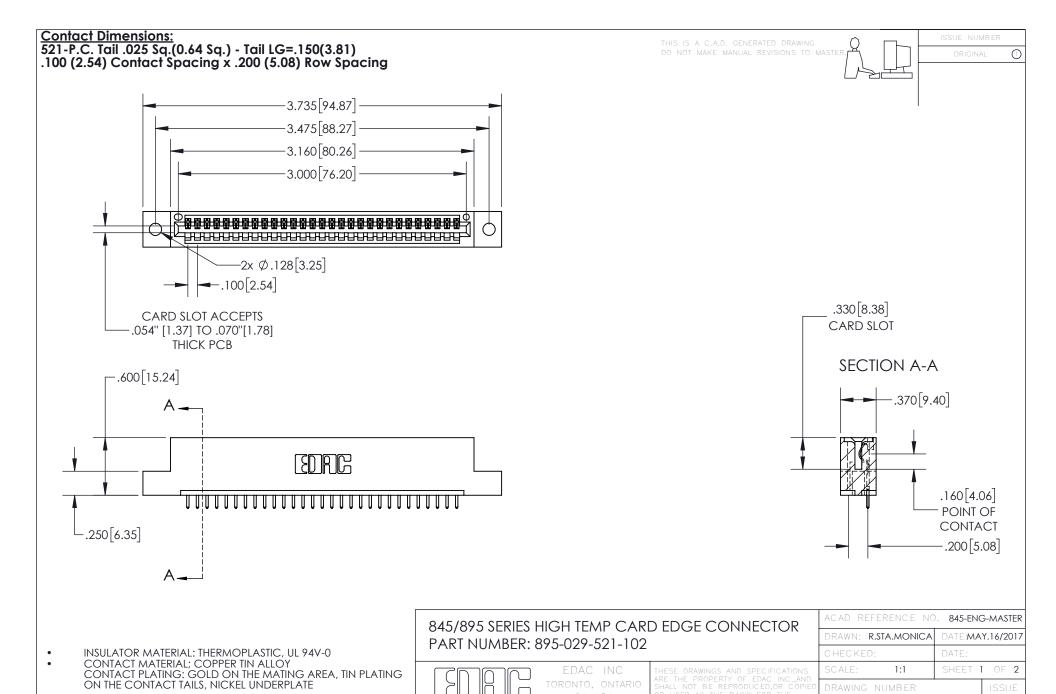

YOUR CONNECTION TO QUALITY & SERVICE

845-ENG-MASTER

- INSULATOR MATERIAL: THERMOPLASTIC POLYESTER, UL 94V-0 DAP MATERIAL AVAILABLE UPON REQUEST
- CONTACT MATERIAL; COPPER ALLOY

CONTACT PLATING: GOLD ON THE MATING AREA, TIN PLATING ON THE CONTACT TAILS, NICKEL UNDERPLATE

## 845/895 SERIES HIGH TEMP CARD EDGE CONNECTOR CONTACT CODE 555,556,558,559,560 DIMENSIONS

YOUR CONNECTION TO QUALITY & SERVICE

|   | ACAD REFERENCE NO   | . 845-ENG-MASTER |
|---|---------------------|------------------|
|   | DRAWN: R.STA.MONICA | DATE:MAY.16/2017 |
|   | CHECKED:            | DATE:            |
|   | SCALE: 1:1          | SHEET 2 OF 2     |
| D | DRAWING NUMBER      | ISSUE            |

845-ENG-MASTER