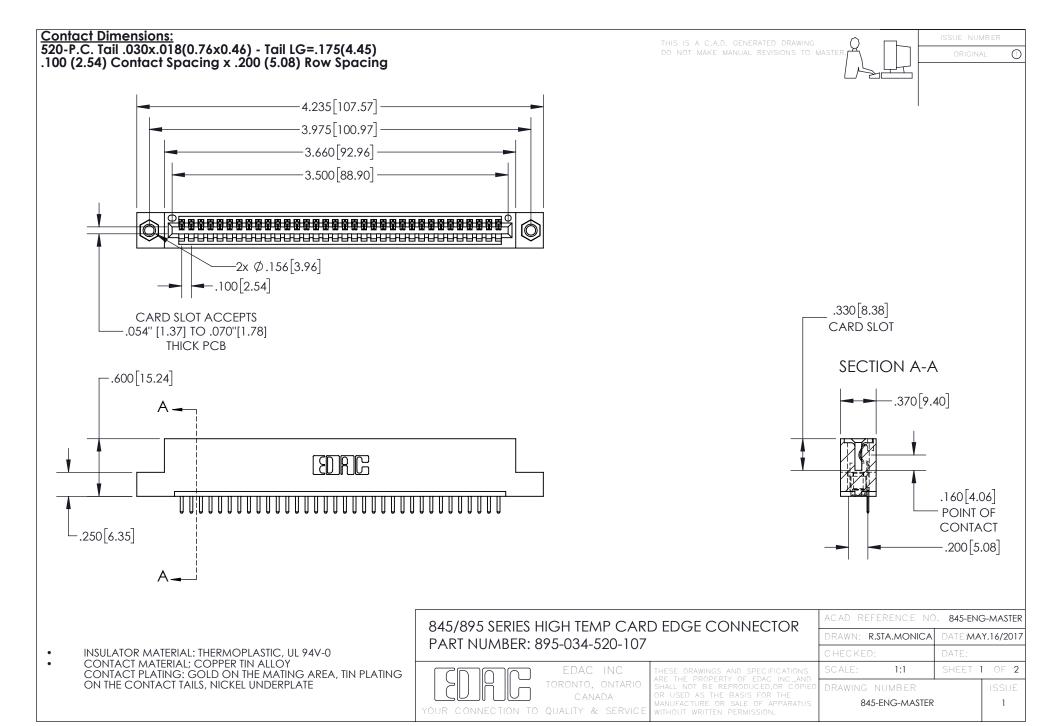

INSULATOR MATERIAL: THERMOPLASTIC POLYESTER, UL 94V-0 DAP MATERIAL AVAILABLE UPON REQUEST

**Contact Code 558** 

CONTACT MATERIAL; COPPER ALLOY CONTACT PLATING: GOLD ON THE MATING AREA, TIN PLATING ON THE CONTACT TAILS, NICKEL UNDERPLATE

## 845/895 SERIES HIGH TEMP CARD EDGE CONNECTOR CONTACT CODE 555,556,558,559,560 DIMENSIONS

YOUR CONNECTION TO QUALITY & SERVICE

Contact Code 559

|   | ACAD REFERENCE NO. 845-ENG-MASTER |                  |  |
|---|-----------------------------------|------------------|--|
|   | DRAWN: R.STA.MONICA               | DATE:MAY.16/2017 |  |
|   | CHECKED:                          | DATE:            |  |
|   | SCALE: 1:1                        | SHEET 2 OF 2     |  |
| D | DRAWING NUMBER                    | ISSUE            |  |

Contact Code 560

845-ENG-MASTER