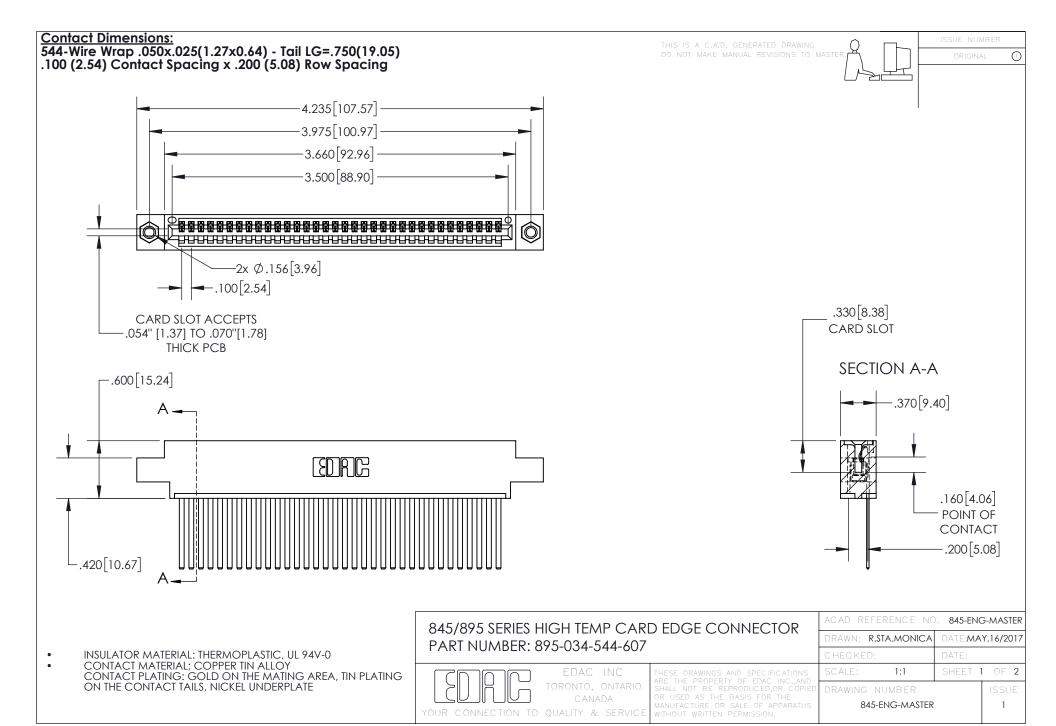

## 845/895 SERIES HIGH TEMP CARD EDGE CONNECTOR CONTACT CODE 555,556,558,559,560 DIMENSIONS

YOUR CONNECTION TO QUALITY & SERVICE

Contact Code 559

|   | ACAD REFERENCE NO. 845-ENG-MASTER |                  |  |
|---|-----------------------------------|------------------|--|
|   | DRAWN: R.STA.MONICA               | DATE:MAY.16/2017 |  |
|   | CHECKED:                          | DATE:            |  |
|   | SCALE: 1:1                        | SHEET 2 OF 2     |  |
| D | DRAWING NUMBER                    | ISSUE            |  |