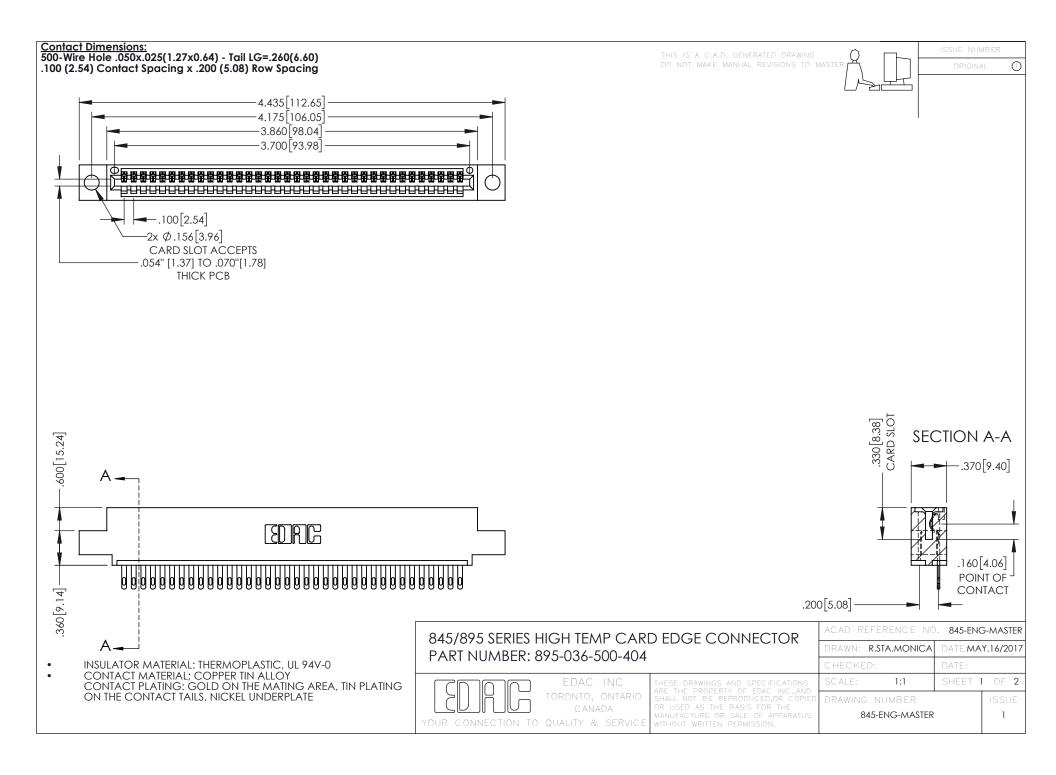

- INSULATOR MATERIAL: THERMOPLASTIC POLYESTER, UL 94V-0 DAP MATERIAL AVAILABLE UPON REQUEST
- CONTACT MATERIAL; COPPER ALLOY

**Contact Code 558** 

CONTACT PLATING: GOLD ON THE MATING AREA, TIN PLATING ON THE CONTACT TAILS, NICKEL UNDERPLATE

## 845/895 SERIES HIGH TEMP CARD EDGE CONNECTOR CONTACT CODE 555,556,558,559,560 DIMENSIONS

YOUR CONNECTION TO QUALITY & SERVICE

Contact Code 559

|   | ACAD REFERENCE NO   | . 845-ENG-MASTER |
|---|---------------------|------------------|
|   | DRAWN: R.STA.MONICA | DATE:MAY.16/2017 |
|   | CHECKED:            | DATE:            |
|   | SCALE: 1:1          | SHEET 2 OF 2     |
| D | DRAWING NUMBER      | ISSUE            |

Contact Code 560

845-ENG-MASTER