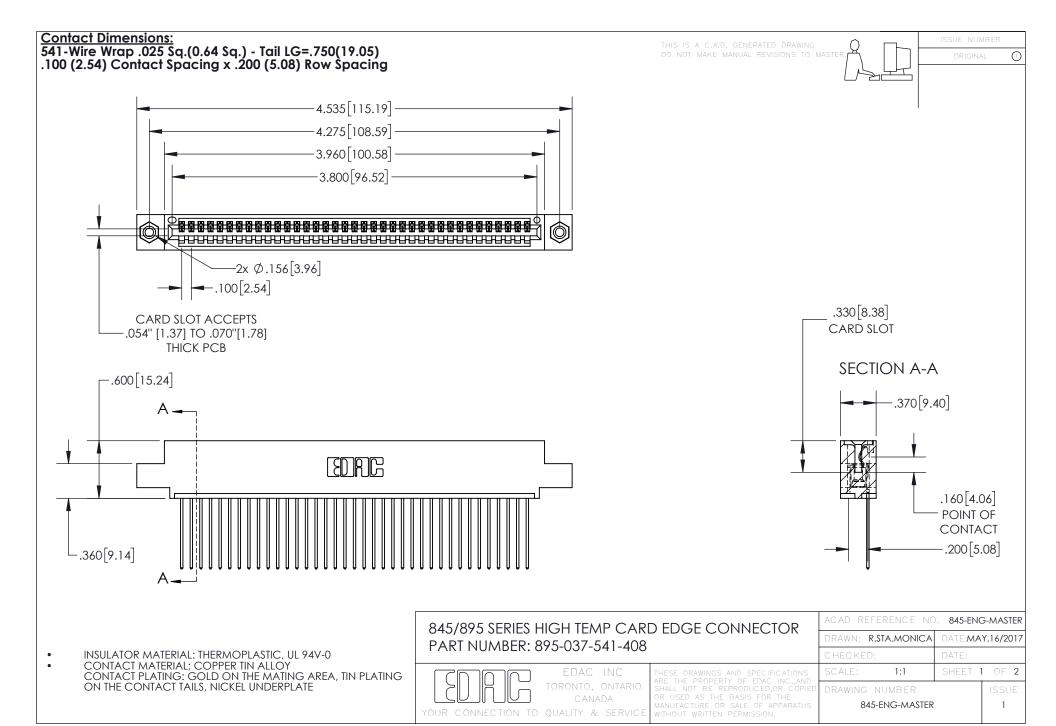

INSULATOR MATERIAL: THERMOPLASTIC POLYESTER, UL 94V-0 DAP MATERIAL AVAILABLE UPON REQUEST

**Contact Code 558** 

CONTACT MATERIAL; COPPER ALLOY CONTACT PLATING: GOLD ON THE MATING AREA, TIN PLATING ON THE CONTACT TAILS, NICKEL UNDERPLATE

## 845/895 SERIES HIGH TEMP CARD EDGE CONNECTOR CONTACT CODE 555,556,558,559,560 DIMENSIONS

YOUR CONNECTION TO QUALITY & SERVICE

Contact Code 559

|   | ACAD REFERENCE NO. 845-ENG-MASTER |                  |  |
|---|-----------------------------------|------------------|--|
|   | DRAWN: R.STA.MONICA               | DATE:MAY.16/2017 |  |
|   | CHECKED:                          | DATE:            |  |
|   | SCALE: 1:1                        | SHEET 2 OF 2     |  |
| D | DRAWING NUMBER                    | ISSUE            |  |

Contact Code 560

845-ENG-MASTER