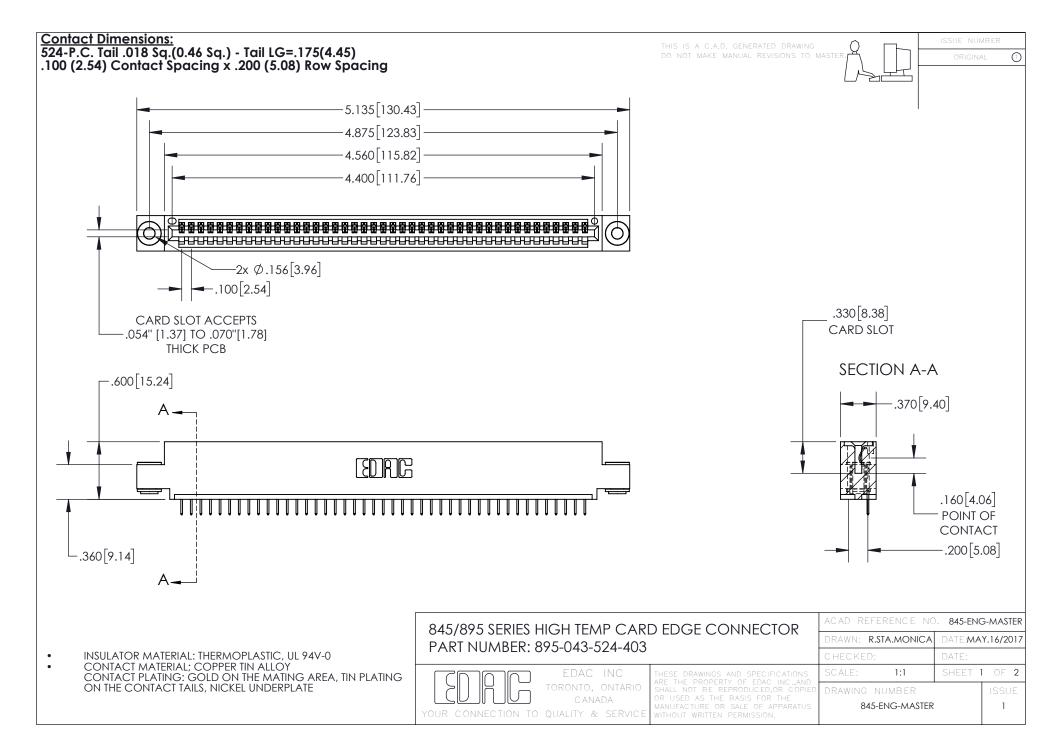

- INSULATOR MATERIAL: THERMOPLASTIC POLYESTER, UL 94V-0 DAP MATERIAL AVAILABLE UPON REQUEST
- CONTACT MATERIAL; COPPER ALLOY

CONTACT PLATING: GOLD ON THE MATING AREA, TIN PLATING ON THE CONTACT TAILS, NICKEL UNDERPLATE