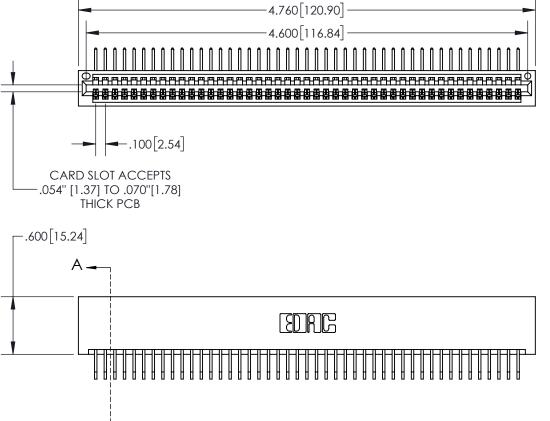

**Contact Dimensions:** 558-90 Degree Bend (Code 541 Contacts) See Sheet 2 for Contact Code 555, 556, 558, 559, 560 Dimensions

1

- INSULATOR MATERIAL: THERMOPLASTIC, UL 94V-0
  - CONTACT MATERIAL; COPPER TIN ALLOY
    CONTACT PLATING: GOLD ON THE MATING AREA, TIN PLATING
    ON THE CONTACT TAILS, NICKEL UNDERPLATE

| 845/895 SERIES HIGH TEMP CARD EDGE CONNECTO | R |
|---------------------------------------------|---|
| PART NUMBER: 895-045-558-101                |   |

|                                      | EDAC INC         |  |  |  |  |
|--------------------------------------|------------------|--|--|--|--|
|                                      | TORONTO, ONTARIO |  |  |  |  |
|                                      | CANADA           |  |  |  |  |
| YOUR CONNECTION TO QUALITY & SERVICE |                  |  |  |  |  |

|   | ACAD REFERENCE NO   | . 845-ENC       | 3-MASTER  |
|---|---------------------|-----------------|-----------|
|   | DRAWN: R.STA.MONICA | DATE: <b>MA</b> | Y.16/2017 |
|   | CHECKED:            | DATE:           |           |
|   | SCALE: 1:1          | SHEET 1         | OF 2      |
| 0 | DRAWING NUMBER      |                 | ISSUE     |
|   | 845-ENG-MASTER      |                 | 1         |