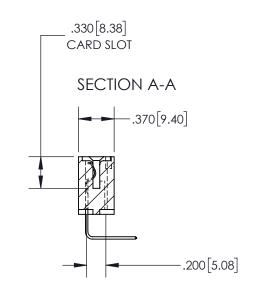

INSULATOR MATERIAL: THERMOPLASTIC POLYESTER, UL 94V-0 DAP MATERIAL AVAILABLE UPON REQUEST

**Contact Code 558** 

CONTACT MATERIAL; COPPER ALLOY CONTACT PLATING: GOLD ON THE MATING AREA, TIN PLATING ON THE CONTACT TAILS, NICKEL UNDERPLATE

## 845/895 SERIES HIGH TEMP CARD EDGE CONNECTOR CONTACT CODE 555,556,558,559,560 DIMENSIONS

YOUR CONNECTION TO QUALITY & SERVICE

Contact Code 559

|   | ACAD REFERENCE NO   | . 845-ENG-MASTER |
|---|---------------------|------------------|
|   | DRAWN: R.STA.MONICA | DATE:MAY.16/2017 |
|   | CHECKED:            | DATE:            |
|   | SCALE: 1:1          | SHEET 2 OF 2     |
| D | DRAWING NUMBER      | ISSUE            |