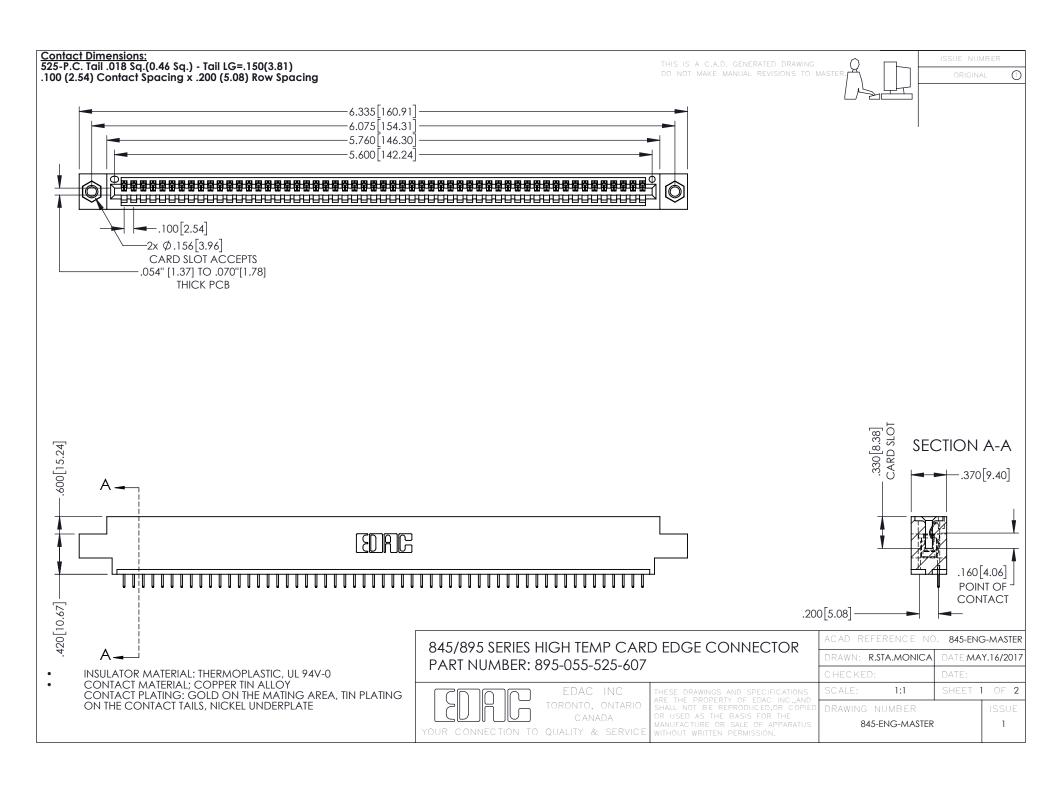

## 845/895 SERIES HIGH TEMP CARD EDGE CONNECTOR CONTACT CODE 555,556,558,559,560 DIMENSIONS

YOUR CONNECTION TO QUALITY & SERVICE

|   | ACAD REFERENCE NO. 845-ENG-MASTER |                  |
|---|-----------------------------------|------------------|
|   | DRAWN: R.STA.MONICA               | DATE:MAY.16/2017 |
|   | CHECKED:                          | DATE:            |
|   | SCALE: 1:1                        | SHEET 2 OF 2     |
| D | DRAWING NUMBER                    | ISSUE            |