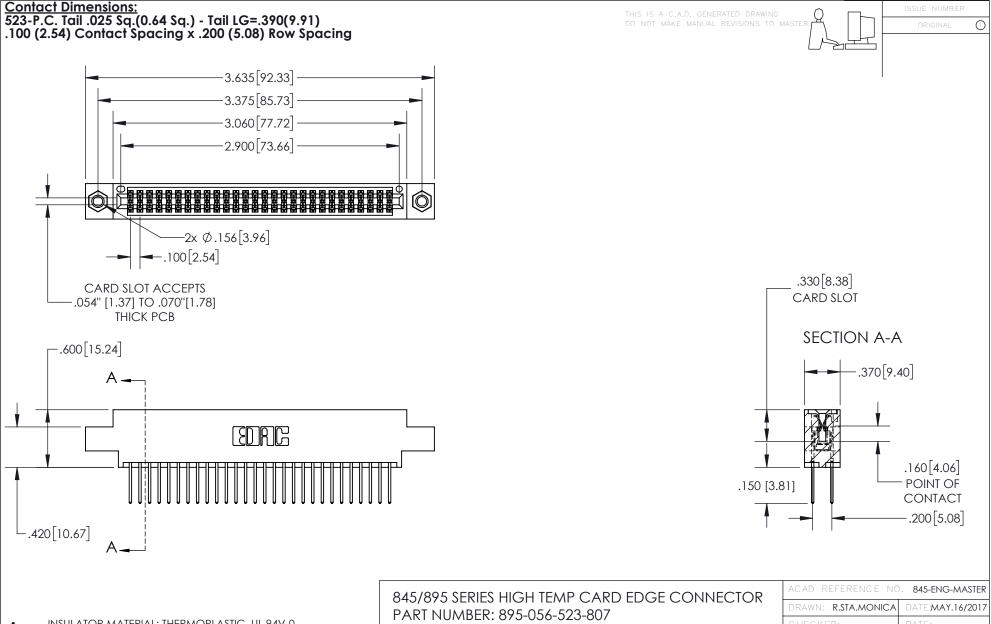

845-ENG-MASTER

- INSULATOR MATERIAL: THERMOPLASTIC POLYESTER, UL 94V-0 DAP MATERIAL AVAILABLE UPON REQUEST
- CONTACT MATERIAL; COPPER ALLOY

CONTACT PLATING: GOLD ON THE MATING AREA, TIN PLATING ON THE CONTACT TAILS, NICKEL UNDERPLATE