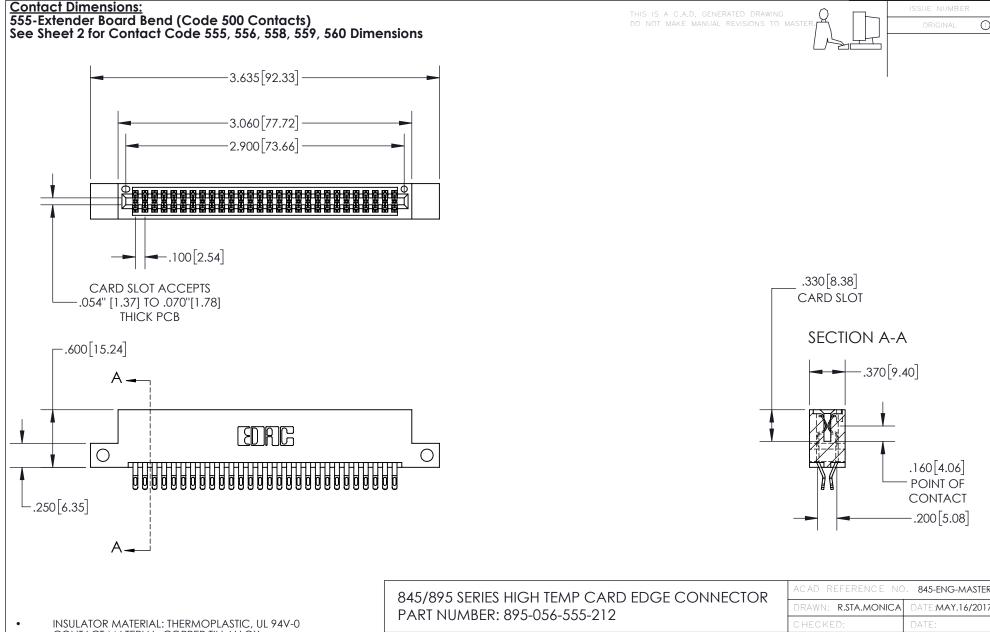

845-ENG-MASTER

- INSULATOR MATERIAL: THERMOPLASTIC POLYESTER, UL 94V-0 DAP MATERIAL AVAILABLE UPON REQUEST
- CONTACT MATERIAL; COPPER ALLOY

CONTACT PLATING: GOLD ON THE MATING AREA, TIN PLATING ON THE CONTACT TAILS, NICKEL UNDERPLATE