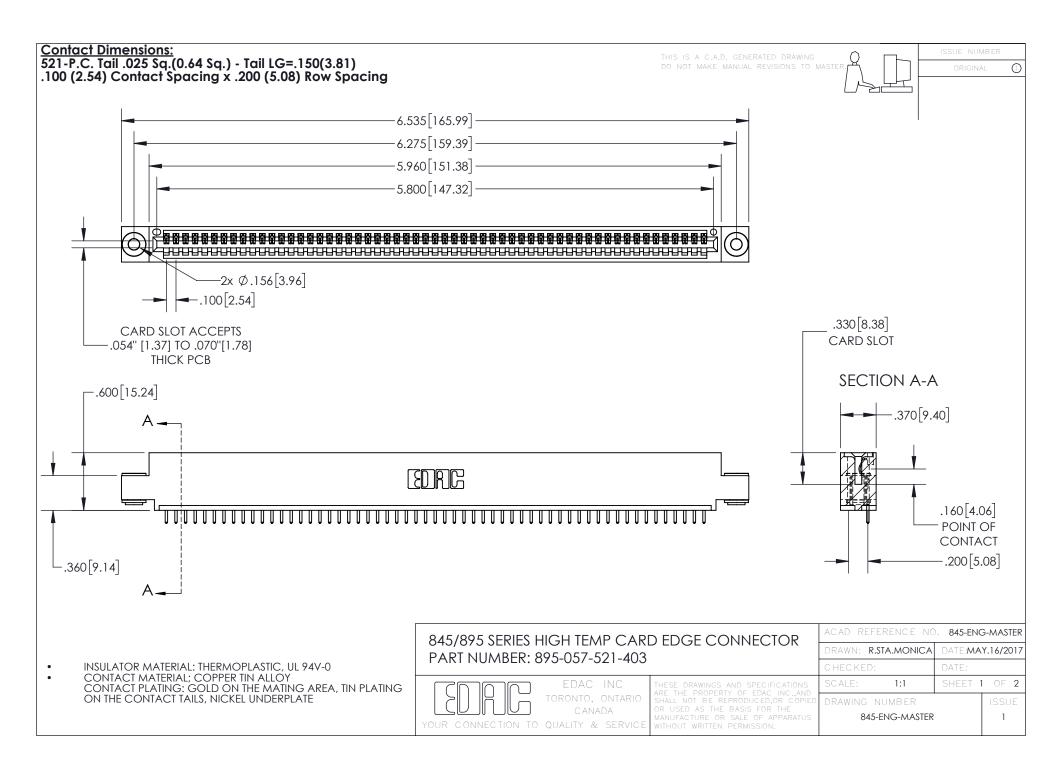

INSULATOR MATERIAL: THERMOPLASTIC POLYESTER, UL 94V-0 DAP MATERIAL AVAILABLE UPON REQUEST

**Contact Code 558** 

CONTACT MATERIAL; COPPER ALLOY CONTACT PLATING: GOLD ON THE MATING AREA, TIN PLATING ON THE CONTACT TAILS, NICKEL UNDERPLATE

## 845/895 SERIES HIGH TEMP CARD EDGE CONNECTOR CONTACT CODE 555,556,558,559,560 DIMENSIONS

YOUR CONNECTION TO QUALITY & SERVICE

Contact Code 559

|   | ACAD REFERENCE NO. 845-ENG-MASTER |                  |  |
|---|-----------------------------------|------------------|--|
|   | DRAWN: R.STA.MONICA               | DATE:MAY.16/2017 |  |
|   | CHECKED:                          | DATE:            |  |
|   | SCALE: 1:1                        | SHEET 2 OF 2     |  |
| D | DRAWING NUMBER                    | ISSUE            |  |