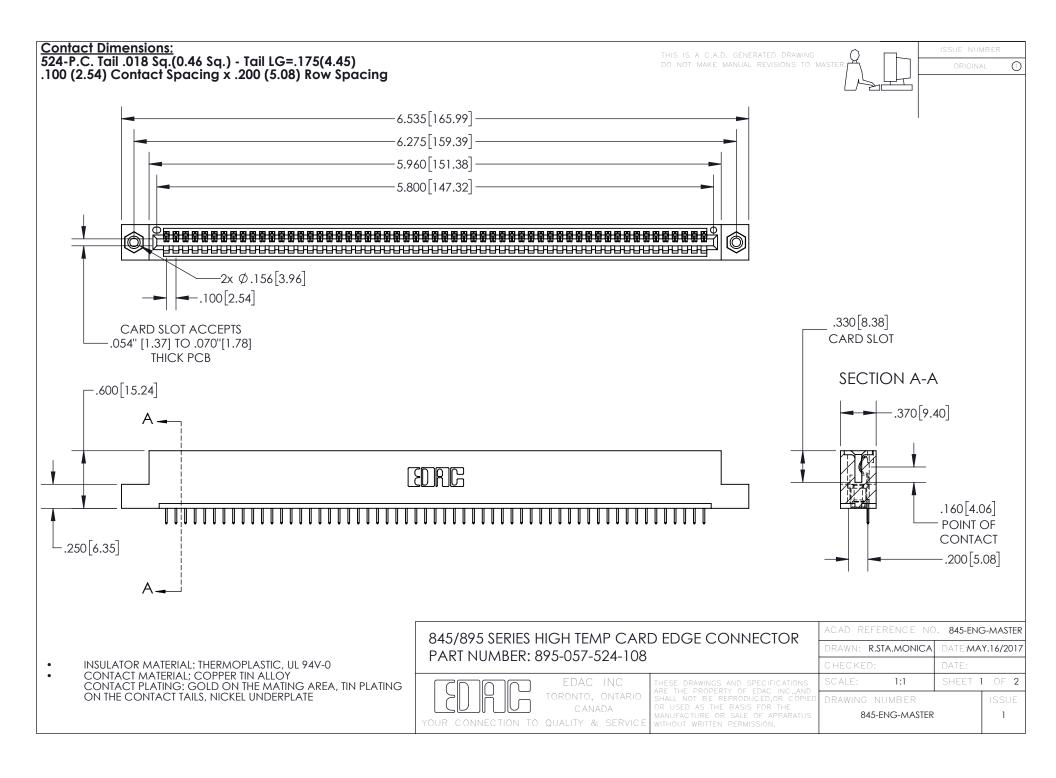

INSULATOR MATERIAL: THERMOPLASTIC POLYESTER, UL 94V-0 DAP MATERIAL AVAILABLE UPON REQUEST

**Contact Code 558** 

CONTACT MATERIAL; COPPER ALLOY CONTACT PLATING: GOLD ON THE MATING AREA, TIN PLATING ON THE CONTACT TAILS, NICKEL UNDERPLATE

## 845/895 SERIES HIGH TEMP CARD EDGE CONNECTOR CONTACT CODE 555,556,558,559,560 DIMENSIONS

YOUR CONNECTION TO QUALITY & SERVICE

Contact Code 559

|   | ACAD REFERENCE NO. 845-ENG-MASTER |                  |  |
|---|-----------------------------------|------------------|--|
|   | DRAWN: R.STA.MONICA               | DATE:MAY.16/2017 |  |
|   | CHECKED:                          | DATE:            |  |
|   | SCALE: 1:1                        | SHEET 2 OF 2     |  |
| D | DRAWING NUMBER                    | ISSUE            |  |

Contact Code 560