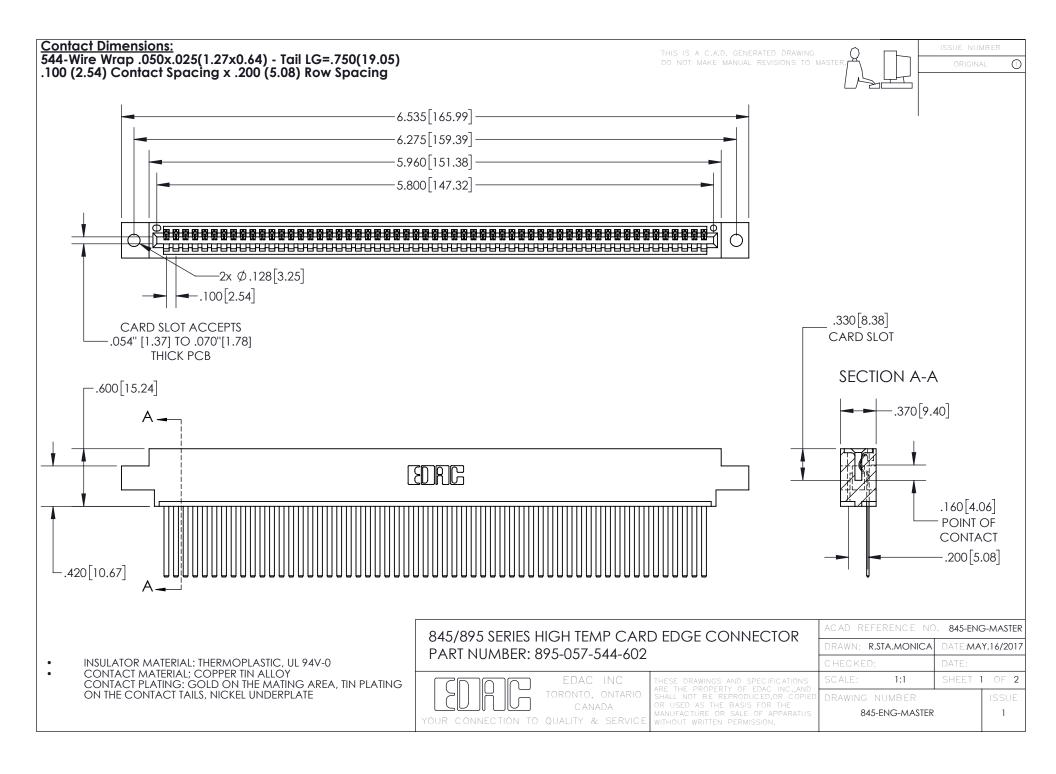

INSULATOR MATERIAL: THERMOPLASTIC POLYESTER, UL 94V-0 DAP MATERIAL AVAILABLE UPON REQUEST

**Contact Code 558** 

CONTACT MATERIAL; COPPER ALLOY CONTACT PLATING: GOLD ON THE MATING AREA, TIN PLATING ON THE CONTACT TAILS, NICKEL UNDERPLATE

## 845/895 SERIES HIGH TEMP CARD EDGE CONNECTOR CONTACT CODE 555,556,558,559,560 DIMENSIONS

YOUR CONNECTION TO QUALITY & SERVICE

Contact Code 559

|   | ACAD REFERENCE NO. 845-ENG-MASTER |                  |  |
|---|-----------------------------------|------------------|--|
|   | DRAWN: R.STA.MONICA               | DATE:MAY.16/2017 |  |
|   | CHECKED:                          | DATE:            |  |
|   | SCALE: 1:1                        | SHEET 2 OF 2     |  |
| D | DRAWING NUMBER                    | ISSUE            |  |

Contact Code 560

845-ENG-MASTER