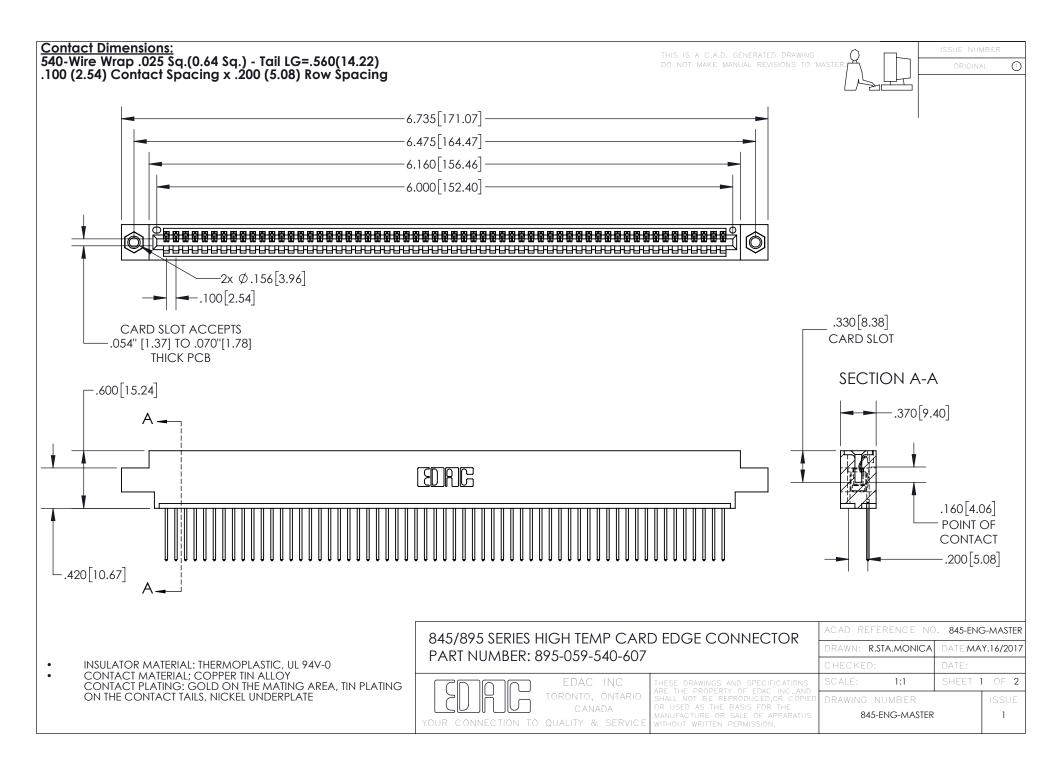

INSULATOR MATERIAL: THERMOPLASTIC POLYESTER, UL 94V-0 DAP MATERIAL AVAILABLE UPON REQUEST

**Contact Code 558** 

CONTACT MATERIAL; COPPER ALLOY CONTACT PLATING: GOLD ON THE MATING AREA, TIN PLATING ON THE CONTACT TAILS, NICKEL UNDERPLATE

## 845/895 SERIES HIGH TEMP CARD EDGE CONNECTOR CONTACT CODE 555,556,558,559,560 DIMENSIONS

YOUR CONNECTION TO QUALITY & SERVICE

Contact Code 559

|   | ACAD REFERENCE NO. 845-ENG-MASTER |                  |  |
|---|-----------------------------------|------------------|--|
|   | DRAWN: R.STA.MONICA               | DATE:MAY.16/2017 |  |
|   | CHECKED:                          | DATE:            |  |
|   | SCALE: 1:1                        | SHEET 2 OF 2     |  |
| D | DRAWING NUMBER                    | ISSUE            |  |

Contact Code 560

845-ENG-MASTER