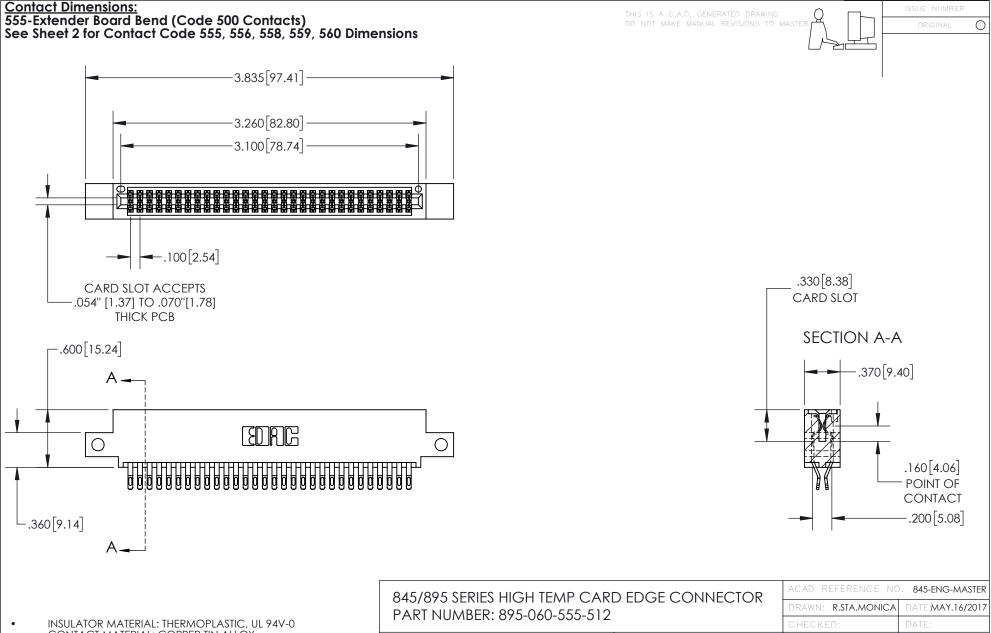

CONTACT MATERIAL; COPPER TIN ALLOY CONTACT PLATING: GOLD ON THE MATING AREA, TIN PLATING ON THE CONTACT TAILS, NICKEL UNDERPLATE

YOUR CONNECTION TO QUALITY & SERVICE

| MOND REFERENCE NO. 043-LINO-IMASTER |                  |       |
|-------------------------------------|------------------|-------|
| DRAWN: R.STA.MONICA                 | DATE:MAY.16/2017 |       |
| CHECKED:                            | KED: DATE:       |       |
| SCALE: 1:1                          | SHEET 1          | OF 2  |
| DRAWING NUMBER                      |                  | ISSUE |
| OAE THIC MARTED                     |                  | , ,   |

845-ENG-MASTER

- INSULATOR MATERIAL: THERMOPLASTIC POLYESTER, UL 94V-0 DAP MATERIAL AVAILABLE UPON REQUEST
- CONTACT MATERIAL; COPPER ALLOY

CONTACT PLATING: GOLD ON THE MATING AREA, TIN PLATING ON THE CONTACT TAILS, NICKEL UNDERPLATE