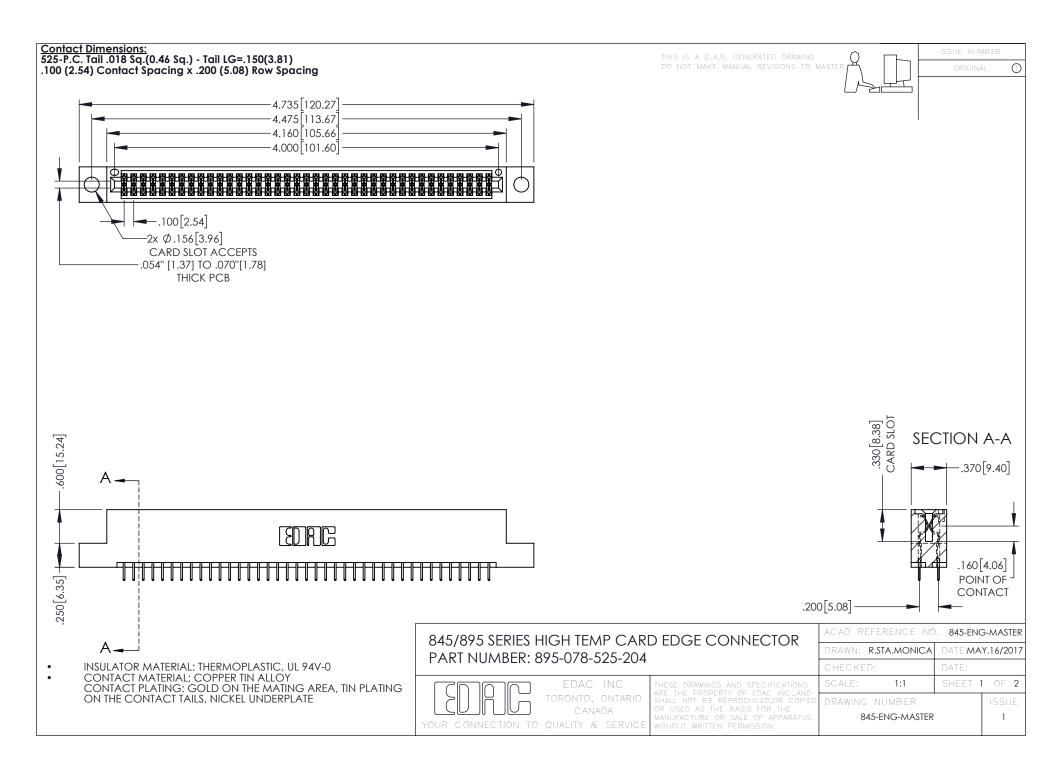

- INSULATOR MATERIAL: THERMOPLASTIC POLYESTER, UL 94V-0 DAP MATERIAL AVAILABLE UPON REQUEST
- CONTACT MATERIAL; COPPER ALLOY

**Contact Code 558** 

CONTACT PLATING: GOLD ON THE MATING AREA, TIN PLATING ON THE CONTACT TAILS, NICKEL UNDERPLATE

## 845/895 SERIES HIGH TEMP CARD EDGE CONNECTOR CONTACT CODE 555,556,558,559,560 DIMENSIONS

YOUR CONNECTION TO QUALITY & SERVICE

Contact Code 559

|   | ACAD REFERENCE NO   | . 845-ENG-MASTER |
|---|---------------------|------------------|
|   | DRAWN: R.STA.MONICA | DATE:MAY.16/2017 |
|   | CHECKED:            | DATE:            |
|   | SCALE: 1:1          | SHEET 2 OF 2     |
| D | DRAWING NUMBER      | ISSUE            |

Contact Code 560

845-ENG-MASTER