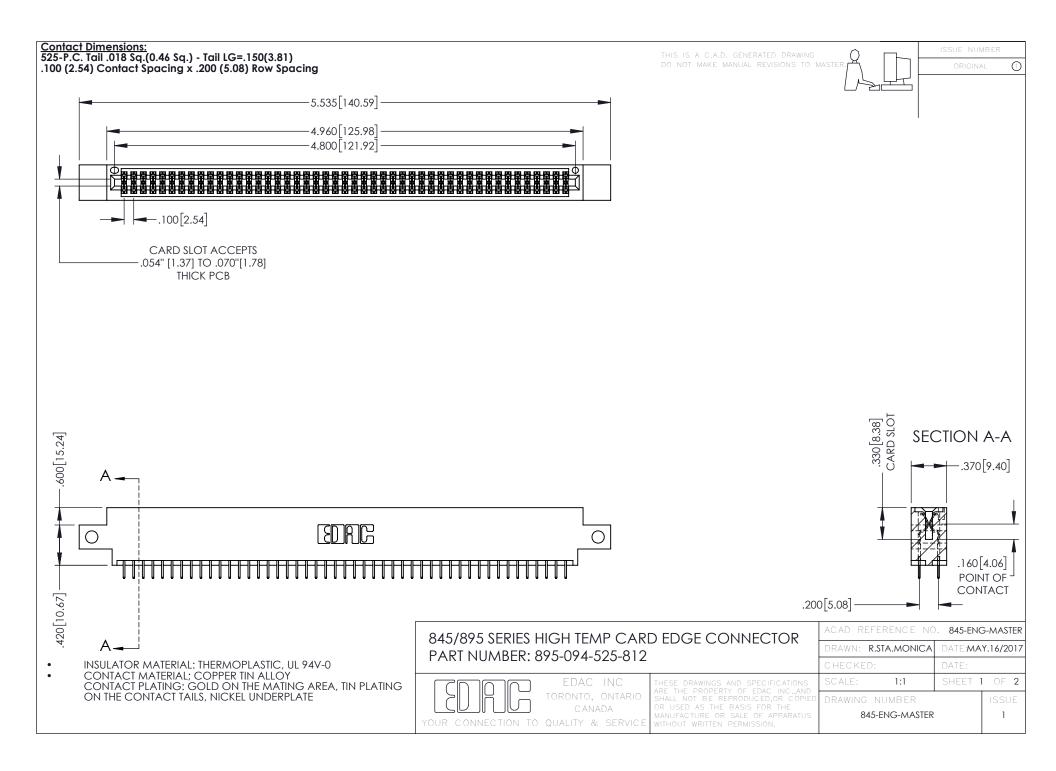

- INSULATOR MATERIAL: THERMOPLASTIC POLYESTER, UL 94V-0 DAP MATERIAL AVAILABLE UPON REQUEST
- CONTACT MATERIAL; COPPER ALLOY

**Contact Code 558** 

CONTACT PLATING: GOLD ON THE MATING AREA, TIN PLATING ON THE CONTACT TAILS, NICKEL UNDERPLATE

## 845/895 SERIES HIGH TEMP CARD EDGE CONNECTOR CONTACT CODE 555,556,558,559,560 DIMENSIONS

YOUR CONNECTION TO QUALITY & SERVICE

Contact Code 559

|   | ACAD REFERENCE NO   | . 845-ENG-MASTER |
|---|---------------------|------------------|
|   | DRAWN: R.STA.MONICA | DATE:MAY.16/2017 |
|   | CHECKED:            | DATE:            |
|   | SCALE: 1:1          | SHEET 2 OF 2     |
| D | DRAWING NUMBER      | ISSUE            |

Contact Code 560

845-ENG-MASTER