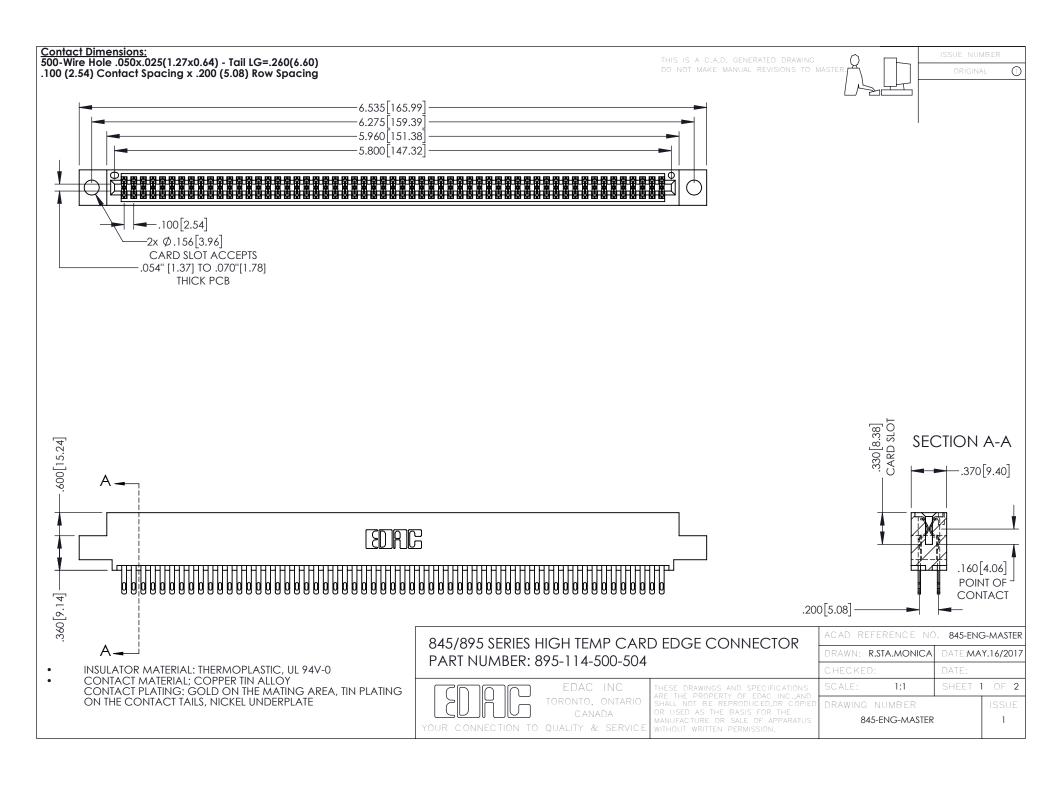

## 845/895 SERIES HIGH TEMP CARD EDGE CONNECTOR CONTACT CODE 555,556,558,559,560 DIMENSIONS

YOUR CONNECTION TO QUALITY & SERVICE

|   | ACAD REFERENCE NO. 845-ENG-MASTER |                  |
|---|-----------------------------------|------------------|
|   | DRAWN: R.STA.MONICA               | DATE:MAY.16/2017 |
|   | CHECKED:                          | DATE:            |
|   | SCALE: 1:1                        | SHEET 2 OF 2     |
| D | DRAWING NUMBER                    | ISSUE            |