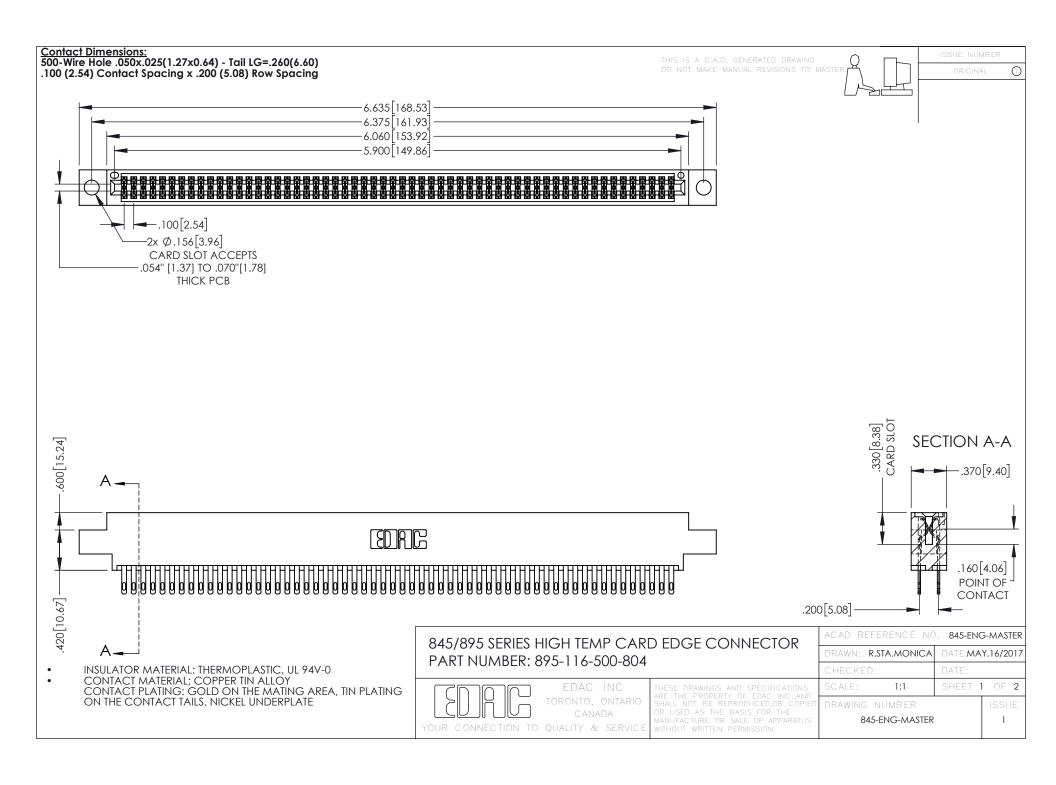

## 845/895 SERIES HIGH TEMP CARD EDGE CONNECTOR CONTACT CODE 555,556,558,559,560 DIMENSIONS

YOUR CONNECTION TO QUALITY & SERVICE

|   | ACAD REFERENCE NO. 845-ENG-MASTER |                  |
|---|-----------------------------------|------------------|
|   | DRAWN: R.STA.MONICA               | DATE:MAY.16/2017 |
|   | CHECKED:                          | DATE:            |
|   | SCALE: 1:1                        | SHEET 2 OF 2     |
| D | DRAWING NUMBER                    | ISSUE            |