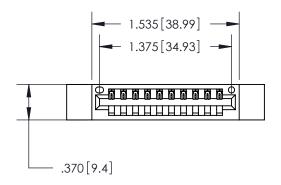

Card Slot Accepts

ISSUE NUMBER

ORIGINAL

846/896 SERIES HIGH TEMP CARD EDGE CONNECTOR INSULATOR MATERIAL: THERMOPLASTIC POLYESTER, UL 94V-0 CONTACT MATERIAL; COPPER, NICKEL, TIN ALLOY CA-725 PART NUMBER: 896-010-521-612 CONTACT PLATING: GOLD ON THE MATING AREA, TIN-LEAD ON THE CONTACT TAILS, NICKEL UNDERPLATE

Contact Dimensions: 521-P.C. Tail .025 Sq. (0.64 Sq.) - Tail LG. =.150 (3.81) .125 (3.18) Contact Spacing x .250 (6.35) Row Spacing

THIS IS A C.A.D. GENERATED DRAWING DO NOT MAKE MANUAL REVISIONS TO MASTER.