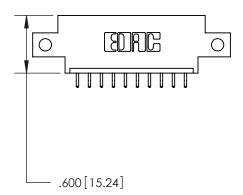

Card Slot Accepts

ISSUE NUMBER

ORIGINAL

846/896 SERIES HIGH TEMP CARD EDGE CONNECTOR INSULATOR MATERIAL: THERMOPLASTIC POLYESTER, UL 94V-0 CONTACT MATERIAL; COPPER, NICKEL, TIN ALLOY CA-725 PART NUMBER: 896-010-521-612 CONTACT PLATING: GOLD ON THE MATING AREA, TIN-LEAD ON THE CONTACT TAILS, NICKEL UNDERPLATE