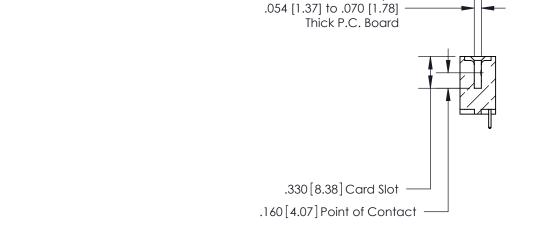

THIS IS A C.A.D. GENERATED DRAWING DO NOT MAKE MANUAL REVISIONS TO MASTER.

ISSUE NUMBER

.165[4.19]

.375 [9.54]

ORIGINAL

1

.060 [1.52] .125(3.18) to .210(5.33) **Outside Tails** .125(3.18) to .210(5.33) **Outside Tails** 