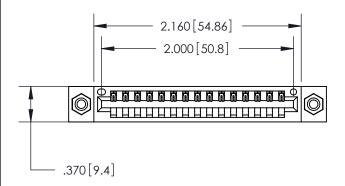

Contact Dimensions: 526-P.C. Tail .018 Sq. (0.46 Sq.) - Tail LG. =.350 (8.89) .125 (3.18) Contact Spacing x .250 (6.35) Row Spacing

THIS IS A C.A.D. GENERATED DRAWING DO NOT MAKE MANUAL REVISIONS TO MASTER.

ISSUE NUMBER ORIGINAL

1

INSULATOR MATERIAL: THERMOPLASTIC POLYESTER, UL 94V-0 CONTACT MATERIAL; COPPER, NICKEL, TIN ALLOY CA-725 CONTACT PLATING: GOLD ON THE MATING AREA, TIN-LEAD

ON THE CONTACT TAILS, NICKEL UNDERPLATE