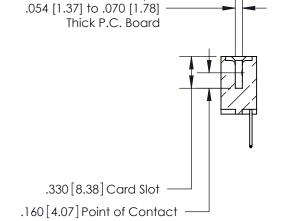

Card Slot Accepts

846/896 SERIES HIGH TEMP CARD EDGE CONNECTOR PART NUMBER: 896-015-526-608

**EDAC INC** TORONTO, ONTARIO CANADA

THESE DRAWINGS AND SPECIFICATIONS ARE THE PROPERTY OF EDAC INC., AND SHALL NOT BE REPRODUCED, OR COPIED OR USED AS THE BASIS FOR THE MANUFACTURE OR SALE OF APPARATUS WITHOUT WRITTEN PERMISSION.