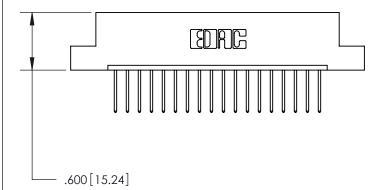

THIS IS A C.A.D. GENERATED DRAWING DO NOT MAKE MANUAL REVISIONS TO MASTER.

ISSUE NUMBER ORIGINAL

846/896 SERIES HIGH TEMP CARD EDGE CONNECTOR PART NUMBER: 896-018-522-104

**EDAC INC** TORONTO, ONTARIO CANADA

THIS IS A C.A.D. GENERATED DRAWING DO NOT MAKE MANUAL REVISIONS TO MASTER.

ISSUE NUMBER

.165[4.19]

.375 [9.54]

ORIGINAL

1

.060 [1.52] .125(3.18) to .210(5.33) **Outside Tails** .125(3.18) to .210(5.33) **Outside Tails** 