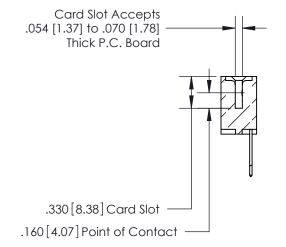

Contact Dimensions: 522-P.C. Tail .025 Sq. (0.64 Sq.) - Tail LG. =.440 (11.18) .125 (3.18) Contact Spacing x .250 (6.35) Row Spacing

.370 [9.4]

- INSULATOR MATERIAL: THERMOPLASTIC POLYESTER, UL 94V-0 CONTACT MATERIAL; COPPER, NICKEL, TIN ALLOY CA-725
- CONTACT PLATING: GOLD ON THE MATING AREA, TIN-LEAD ON THE CONTACT TAILS, NICKEL UNDERPLATE

**Contact Code 560** 

INSULATOR MATERIAL: THERMOPLASTIC POLYESTER, UL 94V-0 CONTACT MATERIAL; COPPER, NICKEL, TIN ALLOY CA-725 CONTACT PLATING: GOLD ON THE MATING AREA, TIN-LEAD ON THE CONTACT TAILS, NICKEL UNDERPLATE

**Contact Code 558** 

## 846/896 SERIES HIGH TEMP CARD EDGE CONNECTOR CONTACT CODE 555,556,558,559,560 DIMENSIONS

.150 [3.81]

YOUR CONNECTION TO QUALITY & SERVICE

**Contact Code 559** 

**EDAC INC** TORONTO, ONTARIO CANADA

THESE DRAWINGS AND SPECIFICATIONS ARE THE PROPERTY OF EDAC INC.,AND SHALL NOT BE REPRODUCED, OR COPIED OR USED AS THE BASIS FOR THE MANUFACTURE OR SALE OF APPARATUS WITHOUT WRITTEN PERMISSION.