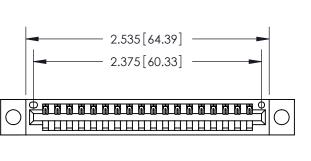

THIS IS A C.A.D. GENERATED DRAWING DO NOT MAKE MANUAL REVISIONS TO MASTER.

ISSUE NUMBER ORIGINAL

846/896 SERIES HIGH TEMP CARD EDGE CONNECTOR PART NUMBER: 896-018-522-104

**EDAC INC** TORONTO, ONTARIO CANADA

THESE DRAWINGS AND SPECIFICATIONS ARE THE PROPERTY OF EDAC INC., AND SHALL NOT BE REPRODUCED, OR COPIED OR USED AS THE BASIS FOR THE MANUFACTURE OR SALE OF APPARATUS WITHOUT WRITTEN PERMISSION.

| ACAD REFERENCE NO. | 846-ENG-MASTER   |
|--------------------|------------------|
| DRAWN: J.LEE       | DATE: APR. 22/09 |
| CHECKED:           | DATE:            |
| SCALE: 1:1         | SHEET 1 OF 2     |
| DRAWING NUMBER     | ISSUE            |
| 846-ENG-MASTER     | 1                |