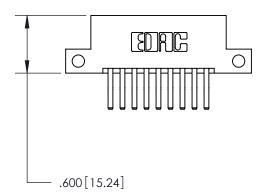

<u>Contact Dimensions:</u> 560-Extender Board Bend (Code 523 Contacts) See Sheet 2 for Contact Code 555, 556, 558, 559, 560 Dimensions

THIS IS A C.A.D. GENERATED DRAWING DO NOT MAKE MANUAL REVISIONS TO MASTER.

ISSUE NUMBER

ORIGINAL

INSULATOR MATERIAL: THERMOPLASTIC POLYESTER, UL 94V-0 CONTACT MATERIAL; COPPER, NICKEL, TIN ALLOY CA-725

CONTACT PLATING: GOLD ON THE MATING AREA, TIN-LEAD ON THE CONTACT TAILS, NICKEL UNDERPLATE