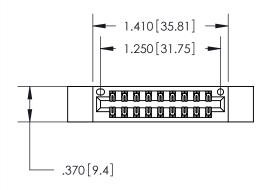

Card Slot Accepts .054 [1.37] to .070 [1.78] Thick P.C. Board .330 [8.38] Card Slot .160 [4.07] Point of Contact -

846/896 SERIES HIGH TEMP CARD EDGE CONNECTOR PART NUMBER: 896-018-560-212

YOUR CONNECTION TO QUALITY & SERVICE