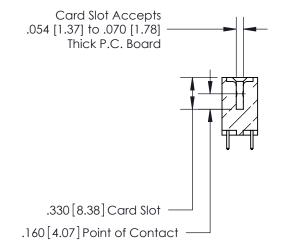

THIS IS A C.A.D. GENERATED DRAWING DO NOT MAKE MANUAL REVISIONS TO MASTER.

ISSUE NUMBER

ORIGINAL

1

.060 [1.52] .200 [5.08] .210[5.33] -.660 [16.76]

.060 [1.52] .150 [3.81] .260[6.6] -**Outside Tails** .660[16.76]

.165[4.19] .375 [9.54] .125(3.18) to .210(5.33) .125(3.18) to .210(5.33)

**Contact Code 558** 

**Contact Code 559** 

**Contact Code 560** 

INSULATOR MATERIAL: THERMOPLASTIC POLYESTER, UL 94V-0 CONTACT MATERIAL; COPPER, NICKEL, TIN ALLOY CA-725 CONTACT PLATING: GOLD ON THE MATING AREA, TIN-LEAD ON THE CONTACT TAILS, NICKEL UNDERPLATE

## 846/896 SERIES HIGH TEMP CARD EDGE CONNECTOR CONTACT CODE 555,556,558,559,560 DIMENSIONS

YOUR CONNECTION TO QUALITY & SERVICE

**EDAC INC** TORONTO, ONTARIO CANADA

THESE DRAWINGS AND SPECIFICATIONS ARE THE PROPERTY OF EDAC INC.,AND SHALL NOT BE REPRODUCED, OR COPIED OR USED AS THE BASIS FOR THE MANUFACTURE OR SALE OF APPARATUS WITHOUT WRITTEN PERMISSION.

**Outside Tails** 

|  | ACAD REFERENCE NO. |       | 846-ENG-MASTER   |        |
|--|--------------------|-------|------------------|--------|
|  | DRAWN:             | J.LEE | DATE: APR. 22/09 |        |
|  | CHECKED:           |       | DATE:            |        |
|  | SCALE:             | 1:1   | SHEET            | 2 OF 2 |
|  | DRAWING NUMBER     |       | ISSUE            |        |

846-ENG-MASTER