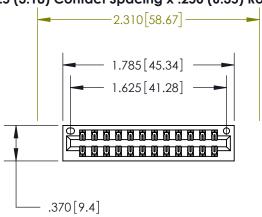

Contact Dimensions: 521-P.C. Tail .025 Sq. (0.64 Sq.) - Tail LG. =.150 (3.81) .125 (3.18) Contact Spacing x .250 (6.35) Row Spacing

INSULATOR MATERIAL: THERMOPLASTIC POLYESTER, UL 94V-0 CONTACT MATERIAL; COPPER, NICKEL, TIN ALLOY CA-725 CONTACT PLATING: GOLD ON THE MATING AREA, TIN-LEAD ON THE CONTACT TAILS, NICKEL UNDERPLATE

THIS IS A C.A.D. GENERATED DRAWING DO NOT MAKE MANUAL REVISIONS TO MASTER.

ISSUE NUMBER ORIGINAL

846/896 SERIES HIGH TEMP CARD EDGE CONNECTOR PART NUMBER: 896-024-521-201

**EDAC INC** TORONTO, ONTARIO CANADA

THESE DRAWINGS AND SPECIFICATIONS ARE THE PROPERTY OF EDAC INC., AND SHALL NOT BE REPRODUCED, OR COPIED OR USED AS THE BASIS FOR THE MANUFACTURE OR SALE OF APPARATUS WITHOUT WRITTEN PERMISSION.

| ACAD REFERENCE NO. | 846-ENG-MASTER   |  |
|--------------------|------------------|--|
| DRAWN: J.LEE       | DATE: APR. 22/09 |  |
| CHECKED:           | DATE:            |  |
| SCALE: 1:1         | SHEET 1 OF 2     |  |
| DRAWING NUMBER     | ISSUE            |  |
| 846-ENG-MASTER     | 1                |  |