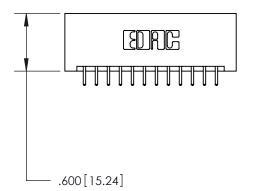

THIS IS A C.A.D. GENERATED DRAWING DO NOT MAKE MANUAL REVISIONS TO MASTER.

ISSUE NUMBER ORIGINAL

846/896 SERIES HIGH TEMP CARD EDGE CONNECTOR PART NUMBER: 896-024-521-201

**EDAC INC** TORONTO, ONTARIO CANADA

THESE DRAWINGS AND SPECIFICATIONS ARE THE PROPERTY OF EDAC INC., AND SHALL NOT BE REPRODUCED, OR COPIED OR USED AS THE BASIS FOR THE MANUFACTURE OR SALE OF APPARATUS WITHOUT WRITTEN PERMISSION.

| ACAD REFERENCE NO. | 846-ENG-MASTER   |  |
|--------------------|------------------|--|
| DRAWN: J.LEE       | DATE: APR. 22/09 |  |
| CHECKED:           | DATE:            |  |
| SCALE: 1:1         | SHEET 1 OF 2     |  |
| DRAWING NUMBER     | ISSUE            |  |
| 846-ENG-MASTER     | 1                |  |