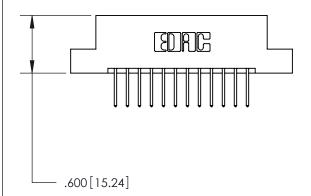

THIS IS A C.A.D. GENERATED DRAWING DO NOT MAKE MANUAL REVISIONS TO MASTER.

846/896 SERIES HIGH TEMP CARD EDGE CONNECTOR PART NUMBER: 896-024-526-202

**EDAC INC** TORONTO, ONTARIO CANADA

THESE DRAWINGS AND SPECIFICATIONS ARE THE PROPERTY OF EDAC INC., AND SHALL NOT BE REPRODUCED, OR COPIED OR USED AS THE BASIS FOR THE MANUFACTURE OR SALE OF APPARATUS WITHOUT WRITTEN PERMISSION.

THIS IS A C.A.D. GENERATED DRAWING DO NOT MAKE MANUAL REVISIONS TO MASTER.

ISSUE NUMBER

.165[4.19]

.375 [9.54]

ORIGINAL

1

.060 [1.52] .125(3.18) to .210(5.33) **Outside Tails** .125(3.18) to .210(5.33) **Outside Tails** 