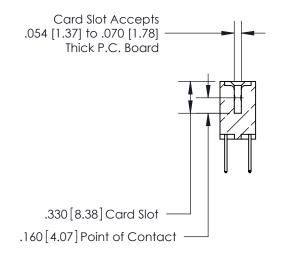

## 846/896 SERIES HIGH TEMP CARD EDGE CONNECTOR CONTACT CODE 555,556,558,559,560 DIMENSIONS

.150 [3.81]

YOUR CONNECTION TO QUALITY & SERVICE

**Contact Code 559** 

**EDAC INC** TORONTO, ONTARIO CANADA

THESE DRAWINGS AND SPECIFICATIONS ARE THE PROPERTY OF EDAC INC.,AND SHALL NOT BE REPRODUCED, OR COPIED OR USED AS THE BASIS FOR THE MANUFACTURE OR SALE OF APPARATUS WITHOUT WRITTEN PERMISSION.

**Contact Code 560** 

INSULATOR MATERIAL: THERMOPLASTIC POLYESTER, UL 94V-0 CONTACT MATERIAL; COPPER, NICKEL, TIN ALLOY CA-725 CONTACT PLATING: GOLD ON THE MATING AREA, TIN-LEAD ON THE CONTACT TAILS, NICKEL UNDERPLATE

**Contact Code 558** 