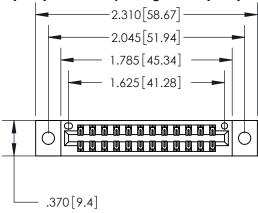

THIS IS A C.A.D. GENERATED DRAWING DO NOT MAKE MANUAL REVISIONS TO MASTER.

846/896 SERIES HIGH TEMP CARD EDGE CONNECTOR PART NUMBER: 896-024-526-202

**EDAC INC** TORONTO, ONTARIO CANADA

THESE DRAWINGS AND SPECIFICATIONS ARE THE PROPERTY OF EDAC INC., AND SHALL NOT BE REPRODUCED, OR COPIED OR USED AS THE BASIS FOR THE MANUFACTURE OR SALE OF APPARATUS WITHOUT WRITTEN PERMISSION.

Contact Dimensions: 526-P.C. Tail .018 Sq. (0.46 Sq.) - Tail LG. =.350 (8.89) .125 (3.18) Contact Spacing x .250 (6.35) Row Spacing

- INSULATOR MATERIAL: THERMOPLASTIC POLYESTER, UL 94V-0 CONTACT MATERIAL; COPPER, NICKEL, TIN ALLOY CA-725
- CONTACT PLATING: GOLD ON THE MATING AREA, TIN-LEAD ON THE CONTACT TAILS, NICKEL UNDERPLATE