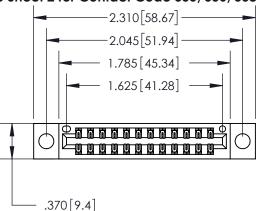

<u>Contact Dimensions:</u> 555-Extender Board Bend (Code 500 Contacts) See Sheet 2 for Contact Code 555, 556, 558, 559, 560 Dimensions

INSULATOR MATERIAL: THERMOPLASTIC POLYESTER, UL 94V-0 CONTACT MATERIAL; COPPER, NICKEL, TIN ALLOY CA-725 CONTACT PLATING: GOLD ON THE MATING AREA, TIN-LEAD ON THE CONTACT TAILS, NICKEL UNDERPLATE

THIS IS A C.A.D. GENERATED DRAWING DO NOT MAKE MANUAL REVISIONS TO MASTER.

ISSUE NUMBER ORIGINAL

846/896 SERIES HIGH TEMP CARD EDGE CONNECTOR PART NUMBER: 896-024-555-804

**EDAC INC** TORONTO, ONTARIO CANADA