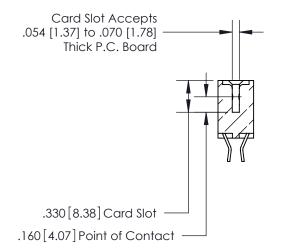

THIS IS A C.A.D. GENERATED DRAWING DO NOT MAKE MANUAL REVISIONS TO MASTER.

ISSUE NUMBER

.165[4.19]

.375 [9.54]

ORIGINAL

1

.060 [1.52] .125(3.18) to .210(5.33) **Outside Tails** .125(3.18) to .210(5.33) **Outside Tails** 