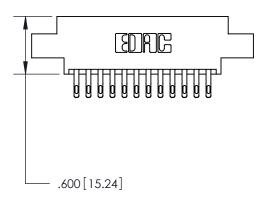

THIS IS A C.A.D. GENERATED DRAWING DO NOT MAKE MANUAL REVISIONS TO MASTER.

ISSUE NUMBER ORIGINAL

846/896 SERIES HIGH TEMP CARD EDGE CONNECTOR PART NUMBER: 896-024-555-804

**EDAC INC** TORONTO, ONTARIO CANADA