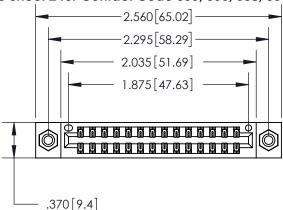

THIS IS A C.A.D. GENERATED DRAWING DO NOT MAKE MANUAL REVISIONS TO MASTER.

846/896 SERIES HIGH TEMP CARD EDGE CONNECTOR PART NUMBER: 896-028-556-808

**EDAC INC** TORONTO, ONTARIO CANADA

THESE DRAWINGS AND SPECIFICATIONS ARE THE PROPERTY OF EDAC INC.,AND SHALL NOT BE REPRODUCED, OR COPIED OR USED AS THE BASIS FOR THE MANUFACTURE OR SALE OF APPARATUS WITHOUT WRITTEN PERMISSION.

| ACAD REFERENCE NO. | 846-ENG-MASTER |           |
|--------------------|----------------|-----------|
| DRAWN: J.LEE       | DATE: AF       | PR. 22/09 |
| CHECKED:           | DATE:          |           |
| SCALE: 1:1         | SHEET 1        | OF 2      |
| DRAWING NUMBER     |                | ISSUE     |
| 846-ENG-MASTER     |                | 1         |
|                    |                |           |