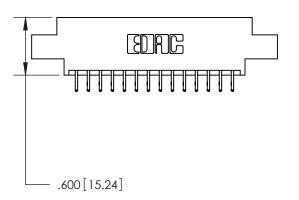

THIS IS A C.A.D. GENERATED DRAWING DO NOT MAKE MANUAL REVISIONS TO MASTER.

846/896 SERIES HIGH TEMP CARD EDGE CONNECTOR PART NUMBER: 896-028-556-808

**EDAC INC** TORONTO, ONTARIO CANADA

THESE DRAWINGS AND SPECIFICATIONS ARE THE PROPERTY OF EDAC INC.,AND SHALL NOT BE REPRODUCED, OR COPIED OR USED AS THE BASIS FOR THE MANUFACTURE OR SALE OF APPARATUS WITHOUT WRITTEN PERMISSION.

| ACAD REFERENCE NO. | 846-ENG-MASTER |           |
|--------------------|----------------|-----------|
| DRAWN: J.LEE       | DATE: AF       | PR. 22/09 |
| CHECKED:           | DATE:          |           |
| SCALE: 1:1         | SHEET 1        | OF 2      |
| DRAWING NUMBER     |                | ISSUE     |
| 846-ENG-MASTER     |                | 1         |
|                    |                |           |