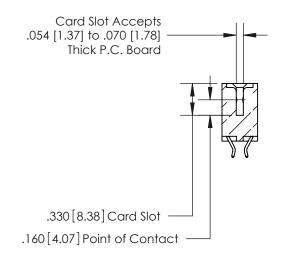

<u>Contact Dimensions:</u> 556-Extender Board Bend (Code 520 Contacts) See Sheet 2 for Contact Code 555, 556, 558, 559, 560 Dimensions

INSULATOR MATERIAL: THERMOPLASTIC POLYESTER, UL 94V-0 CONTACT MATERIAL; COPPER, NICKEL, TIN ALLOY CA-725 CONTACT PLATING: GOLD ON THE MATING AREA, TIN-LEAD ON THE CONTACT TAILS, NICKEL UNDERPLATE

**Contact Code 560** 

INSULATOR MATERIAL: THERMOPLASTIC POLYESTER, UL 94V-0 CONTACT MATERIAL; COPPER, NICKEL, TIN ALLOY CA-725 CONTACT PLATING: GOLD ON THE MATING AREA, TIN-LEAD ON THE CONTACT TAILS, NICKEL UNDERPLATE

**Contact Code 558** 

## 846/896 SERIES HIGH TEMP CARD EDGE CONNECTOR CONTACT CODE 555,556,558,559,560 DIMENSIONS

.150 [3.81]

YOUR CONNECTION TO QUALITY & SERVICE

**Contact Code 559** 

**EDAC INC** TORONTO, ONTARIO CANADA

THESE DRAWINGS AND SPECIFICATIONS ARE THE PROPERTY OF EDAC INC.,AND SHALL NOT BE REPRODUCED, OR COPIED OR USED AS THE BASIS FOR THE MANUFACTURE OR SALE OF APPARATUS WITHOUT WRITTEN PERMISSION.

| ACAD REFERENCE NO. | 846-ENG-MASTER   |
|--------------------|------------------|
| DRAWN: J.LEE       | DATE: APR. 22/09 |
| CHECKED:           | DATE:            |
| SCALE: 1:1         | SHEET 2 OF 2     |
| DRAWING NUMBER     | ISSUE            |
| 846-ENG-MASTER     | 1                |