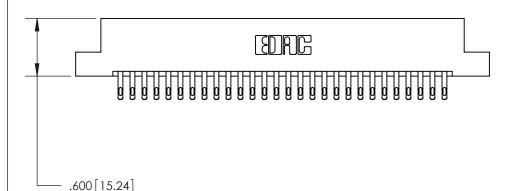

THIS IS A C.A.D. GENERATED DRAWING DO NOT MAKE MANUAL REVISIONS TO MASTER.

ISSUE NUMBER

ORIGINAL

1

.060 [1.52] .200 [5.08] .210[5.33] -.660 [16.76]

.060 [1.52] .150 [3.81] .260[6.6] -**Outside Tails** .660[16.76]

**Outside Tails** 

|  | ACAD REFERENCE NO. |       | 846-ENG-MASTER   |        |
|--|--------------------|-------|------------------|--------|
|  | DRAWN:             | J.LEE | DATE: APR. 22/09 |        |
|  | CHECKED:           |       | DATE:            |        |
|  | SCALE:             | 1:1   | SHEET            | 2 OF 2 |
|  | DRAWING NUMBER     |       | ISSUE            |        |