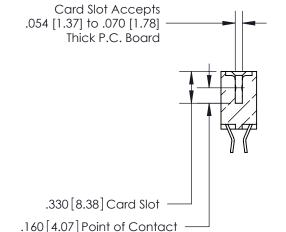

.165[4.19] .375 [9.54] .125(3.18) to .210(5.33) .125(3.18) to .210(5.33)

**Contact Code 558** 

**Contact Code 559** 

**Contact Code 560** 

INSULATOR MATERIAL: THERMOPLASTIC POLYESTER, UL 94V-0 CONTACT MATERIAL; COPPER, NICKEL, TIN ALLOY CA-725 CONTACT PLATING: GOLD ON THE MATING AREA, TIN-LEAD ON THE CONTACT TAILS, NICKEL UNDERPLATE