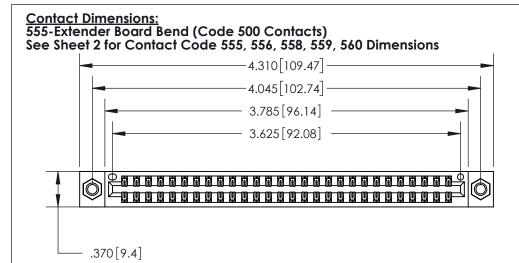

846/896 SERIES HIGH TEMP CARD EDGE CONNECTOR PART NUMBER: 896-056-555-207

YOUR CONNECTION TO QUALITY & SERVICE

**EDAC INC** TORONTO, ONTARIO CANADA

THESE DRAWINGS AND SPECIFICATIONS ARE THE PROPERTY OF EDAC INC.,AND SHALL NOT BE REPRODUCED, OR COPIED OR USED AS THE BASIS FOR THE MANUFACTURE OR SALE OF APPARATUS WITHOUT WRITTEN PERMISSION.

THIS IS A C.A.D. GENERATED DRAWING DO NOT MAKE MANUAL REVISIONS TO MASTER.

ISSUE NUMBER

ORIGINAL

INSULATOR MATERIAL: THERMOPLASTIC POLYESTER, UL 94V-0 CONTACT MATERIAL; COPPER, NICKEL, TIN ALLOY CA-725

CONTACT PLATING: GOLD ON THE MATING AREA, TIN-LEAD ON THE CONTACT TAILS, NICKEL UNDERPLATE