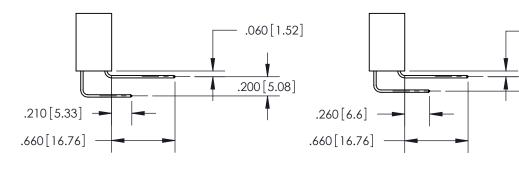

<u>Contact Dimensions:</u>
559-90 Degree Bend (Code 541 Contacts)
See Sheet 2 for Contact Code 555, 556, 558, 559, 560 Dimensions -4.685[119]-4.420 112.27

THIS IS A C.A.D. GENERATED DRAWING DO NOT MAKE MANUAL REVISIONS TO MASTER.

**Outside Tails** 

**Outside Tails** 

| ACAD REFERENCE NO. |       | 846-ENG-MASTER   |        |
|--------------------|-------|------------------|--------|
| DRAWN:             | J.LEE | DATE: APR. 22/09 |        |
| CHECKED:           |       | DATE:            |        |
| SCALE:             | 1:1   | SHEET            | 2 OF 2 |
| DRAWING NUMBER     |       | ISSUE            |        |