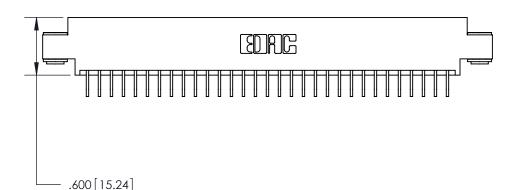

<u>Contact Dimensions:</u>
559-90 Degree Bend (Code 541 Contacts)
See Sheet 2 for Contact Code 555, 556, 558, 559, 560 Dimensions -4.685[119]-4.420 112.27

THIS IS A C.A.D. GENERATED DRAWING DO NOT MAKE MANUAL REVISIONS TO MASTER.

ORIGINAL

ISSUE NUMBER

.054 [1.37] to .070 [1.78] Thick P.C. Board .330 [8.38] Card Slot .160 [4.07] Point of Contact -

Card Slot Accepts

INSULATOR MATERIAL: THERMOPLASTIC POLYESTER, UL 94V-0 CONTACT MATERIAL; COPPER, NICKEL, TIN ALLOY CA-725 CONTACT PLATING: GOLD ON THE MATING AREA, TIN-LEAD

ON THE CONTACT TAILS, NICKEL UNDERPLATE

- .370[9.4]

PART NUMBER: 896-062-559-803 **EDAC INC** 

YOUR CONNECTION TO QUALITY & SERVICE

TORONTO, ONTARIO CANADA

846/896 SERIES HIGH TEMP CARD EDGE CONNECTOR

THESE DRAWINGS AND SPECIFICATIONS ARE THE PROPERTY OF EDAC INC., AND SHALL NOT BE REPRODUCED, OR COPIED OR USED AS THE BASIS FOR THE MANUFACTURE OR SALE OF APPARATUS WITHOUT WRITTEN PERMISSION.