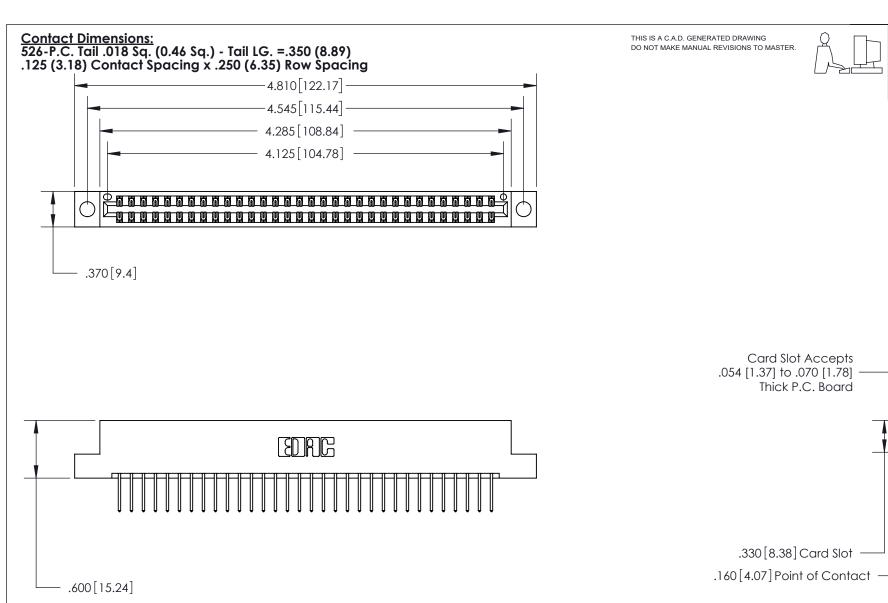

INSULATOR MATERIAL: THERMOPLASTIC POLYESTER, UL 94V-0 CONTACT MATERIAL; COPPER, NICKEL, TIN ALLOY CA-725

CONTACT PLATING: GOLD ON THE MATING AREA, TIN-LEAD ON THE CONTACT TAILS, NICKEL UNDERPLATE

846/896 SERIES HIGH TEMP CARD EDGE CONNECTOR PART NUMBER: 896-064-526-204