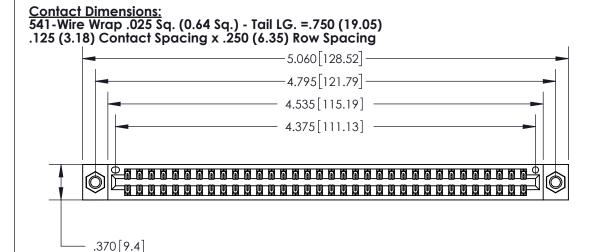

## 846/896 SERIES HIGH TEMP CARD EDGE CONNECTOR PART NUMBER: 896-068-541-807

YOUR CONNECTION TO QUALITY & SERVICE

**EDAC INC** TORONTO, ONTARIO CANADA

THESE DRAWINGS AND SPECIFICATIONS ARE THE PROPERTY OF EDAC INC.,AND SHALL NOT BE REPRODUCED, OR COPIED OR USED AS THE BASIS FOR THE MANUFACTURE OR SALE OF APPARATUS WITHOUT WRITTEN PERMISSION.

| ACAD REFERENCE NO. | 846-ENG-MASTER   |  |
|--------------------|------------------|--|
| DRAWN: J.LEE       | DATE: APR. 22/09 |  |
| CHECKED:           | DATE:            |  |
| SCALE: 1:1         | SHEET 1 OF 2     |  |
| DRAWING NUMBER     | ISSUE            |  |
| 846-ENG-MASTER     | 1                |  |