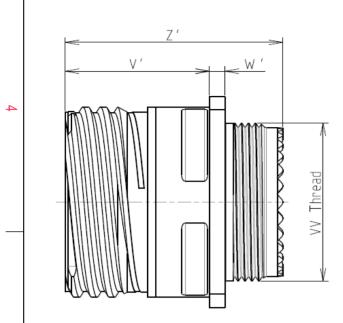

| Connector dimension |             |  |  |  |
|---------------------|-------------|--|--|--|
| Dim                 | Nominal     |  |  |  |
| Р                   | 3.25±0.2    |  |  |  |
| РР                  | 4.93±0.2    |  |  |  |
| R1                  | 31.75       |  |  |  |
| R2                  | 29.36       |  |  |  |
| S                   | 39.7±0.3    |  |  |  |
| V'                  | 18.7+1.4/-0 |  |  |  |
| W'                  | 2.1/4.35    |  |  |  |
| Ζ'                  | 32 Max      |  |  |  |
| VV THREAD           | M31x1-6g    |  |  |  |