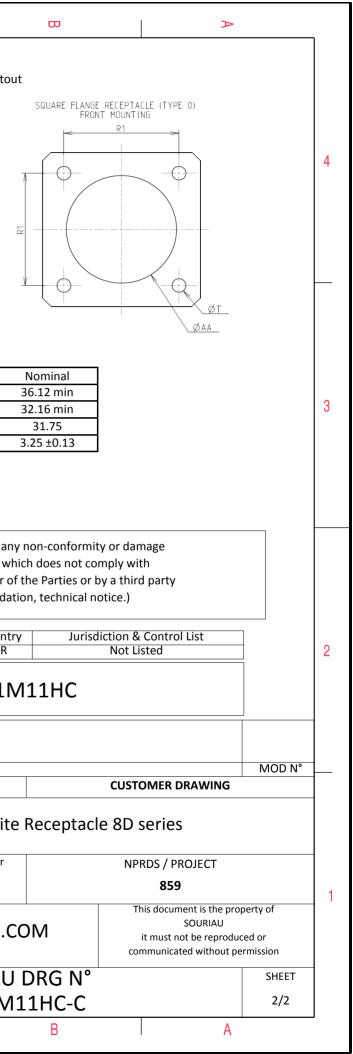

|          | <b>工</b>                                                                                                                                                                                                         | ۵                                                                                                                                                                                                                                                                                                                                                                                                                                                                                                                                                                                                                                                                                                                                                                                     | г | m | D                      | 0                                                                                                                                               |
|----------|------------------------------------------------------------------------------------------------------------------------------------------------------------------------------------------------------------------|---------------------------------------------------------------------------------------------------------------------------------------------------------------------------------------------------------------------------------------------------------------------------------------------------------------------------------------------------------------------------------------------------------------------------------------------------------------------------------------------------------------------------------------------------------------------------------------------------------------------------------------------------------------------------------------------------------------------------------------------------------------------------------------|---|---|------------------------|-------------------------------------------------------------------------------------------------------------------------------------------------|
|          |                                                                                                                                                                                                                  | Contact Layout                                                                                                                                                                                                                                                                                                                                                                                                                                                                                                                                                                                                                                                                                                                                                                        |   |   |                        | Panel Cutou                                                                                                                                     |
| 4        | -x (                                                                                                                                                                                                             | $ \begin{array}{c}                                     $                                                                                                                                                                                                                                                                                                                                                                                                                                                                                                                                                                                                                                                                                                                              |   |   |                        | SQUARE FLANGE RECEPTACLE (TYPE 0)<br>REAR MOUNTING                                                                                              |
|          | B         +:306 (7.77)           C         +:348 (8.84)           D         +:227 (5.77)           E         +:000 (0.00)           F         -:227 (5.77)           Shell         Arrangement<br>no.         Nu | Contacts<br>(Insert arrangement 21-11)           on         Contact<br>Y-axis         Location           Y-axis         position         X-axis         Y-axis<br>(mm)           ID         (mm)         (mm)         (mm)           +332 (8.43)         G         -348 (8.84)         -061 (1.55)           +177 (4.50)         H         -306 (7.77)         +177 (4.50)           -061 (1.55)         J         -121 (3.07)         +332 (8.43)           -270 (6.86)         K         +000 (0.00)         +123 (3.12)           -353 (8.97)         L         +.000 (0.00)         -115 (2.92)           -270 (6.86)              mber of<br>scitats         Size         Service         Contact         Supersed           11         12         I         All         MS2055- | 5 |   | Ξ                      | ØA                                                                                                                                              |
| ى<br>ن   |                                                                                                                                                                                                                  |                                                                                                                                                                                                                                                                                                                                                                                                                                                                                                                                                                                                                                                                                                                                                                                       |   |   |                        | Dim<br>ØA<br>ØAA<br>R1<br>ØT                                                                                                                    |
|          | -                                                                                                                                                                                                                |                                                                                                                                                                                                                                                                                                                                                                                                                                                                                                                                                                                                                                                                                                                                                                                       |   |   |                        |                                                                                                                                                 |
|          |                                                                                                                                                                                                                  |                                                                                                                                                                                                                                                                                                                                                                                                                                                                                                                                                                                                                                                                                                                                                                                       |   |   |                        | SOURIAU shall not be liable for any<br>due to a use of the Products whi<br>the Specifications issued by either of<br>(professional recommendati |
| N        |                                                                                                                                                                                                                  |                                                                                                                                                                                                                                                                                                                                                                                                                                                                                                                                                                                                                                                                                                                                                                                       |   |   |                        | Country<br>FR                                                                                                                                   |
|          |                                                                                                                                                                                                                  |                                                                                                                                                                                                                                                                                                                                                                                                                                                                                                                                                                                                                                                                                                                                                                                       |   |   |                        | PN: 8D021N                                                                                                                                      |
|          |                                                                                                                                                                                                                  |                                                                                                                                                                                                                                                                                                                                                                                                                                                                                                                                                                                                                                                                                                                                                                                       |   |   | A 02-11                | -2016 First Release                                                                                                                             |
|          |                                                                                                                                                                                                                  |                                                                                                                                                                                                                                                                                                                                                                                                                                                                                                                                                                                                                                                                                                                                                                                       |   |   | ISS DA<br>Designed By: | TE Latest modification - by<br>Date:                                                                                                            |
|          |                                                                                                                                                                                                                  |                                                                                                                                                                                                                                                                                                                                                                                                                                                                                                                                                                                                                                                                                                                                                                                       |   |   | TITLE                  | Composite                                                                                                                                       |
| <b>→</b> |                                                                                                                                                                                                                  |                                                                                                                                                                                                                                                                                                                                                                                                                                                                                                                                                                                                                                                                                                                                                                                       |   |   | SCALE<br>NA            | General linear<br>Tolerances:                                                                                                                   |
|          |                                                                                                                                                                                                                  |                                                                                                                                                                                                                                                                                                                                                                                                                                                                                                                                                                                                                                                                                                                                                                                       |   |   | SOURI                  | AU WWW.SOURIAU.C                                                                                                                                |
|          |                                                                                                                                                                                                                  |                                                                                                                                                                                                                                                                                                                                                                                                                                                                                                                                                                                                                                                                                                                                                                                       |   | _ | FORMAT<br>A3           | SOURIAU<br>8D021M2                                                                                                                              |
|          | Н                                                                                                                                                                                                                | G                                                                                                                                                                                                                                                                                                                                                                                                                                                                                                                                                                                                                                                                                                                                                                                     | F | E | D                      | C                                                                                                                                               |