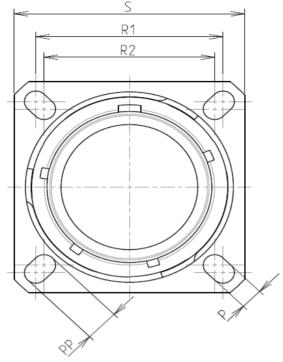

| Connector dimension |             |  |  |  |
|---------------------|-------------|--|--|--|
| Dim                 | Nominal     |  |  |  |
| Р                   | 3.25±0.2    |  |  |  |
| РР                  | 4.93±0.2    |  |  |  |
| R1                  | 31.75       |  |  |  |
| R2                  | 29.36       |  |  |  |
| S                   | 39.7±0.3    |  |  |  |
| V'                  | 18.7+1.4/-0 |  |  |  |
| W'                  | 2.1/4.35    |  |  |  |
| Ζ'                  | 32 Max      |  |  |  |
| VV THREAD           | M31x1-6g    |  |  |  |