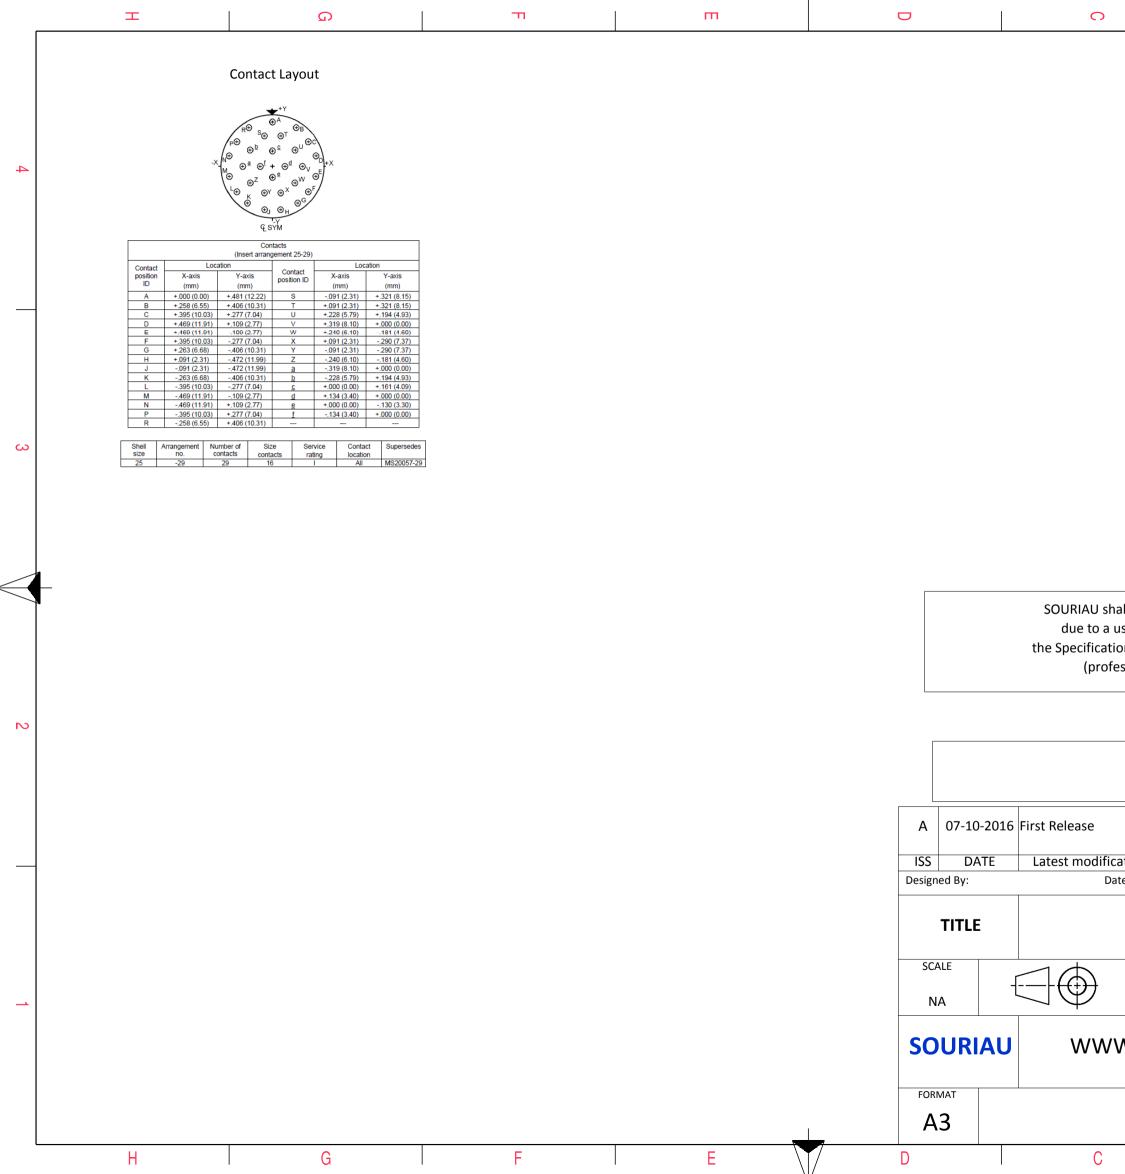

|   | T                                                            |                                                                                                        | Q        |           | Т          |                                                              | т                         |                                                                                                                                                                                                                                                       | D                              |                 | C                          |                                   | σ              |                                   | A          |      |   |
|---|--------------------------------------------------------------|--------------------------------------------------------------------------------------------------------|----------|-----------|------------|--------------------------------------------------------------|---------------------------|-------------------------------------------------------------------------------------------------------------------------------------------------------------------------------------------------------------------------------------------------------|--------------------------------|-----------------|----------------------------|-----------------------------------|----------------|-----------------------------------|------------|------|---|
| 4 |                                                              |                                                                                                        |          | VV Thread | ØS         |                                                              |                           |                                                                                                                                                                                                                                                       |                                |                 |                            |                                   |                |                                   |            |      | 4 |
| ယ |                                                              |                                                                                                        |          |           |            |                                                              |                           |                                                                                                                                                                                                                                                       |                                |                 | LAYOUT                     | SHOWN AS EXA                      | AMPLE          |                                   |            | ;    | 3 |
|   |                                                              |                                                                                                        |          |           | Keying Sho | own as example                                               | 2                         |                                                                                                                                                                                                                                                       |                                |                 |                            |                                   |                |                                   |            |      |   |
|   | CHARACTERISTICS                                              | MIL-DTL-38999 Sei                                                                                      | ries III |           |            | Col                                                          | nnector dimension Nominal |                                                                                                                                                                                                                                                       |                                |                 |                            |                                   |                |                                   |            |      |   |
|   | -Shell Material<br>-Shell Plating<br>-Insulator<br>-Contacts | mell Material: CompositeØS48 Maxmell Plating: NickelZ'31.5 Maxusulator: ThermoplasticVV THREADM37x1-6g |          |           |            |                                                              |                           | SOURIAU shall not be liable for any non-conformity or damage<br>due to a use of the Products which does not comply with<br>the Specifications issued by either of the Parties or by a third party<br>(professional recommendation, technical notice.) |                                |                 |                            |                                   |                |                                   |            |      |   |
| N | -Seals & Grommet<br>-Contact Plating                         | : Silicon Elaston<br>: Gold over cop                                                                   |          | minimum   |            |                                                              |                           |                                                                                                                                                                                                                                                       |                                |                 |                            | Country<br>FR                     |                | tion & Control List<br>Not Listed |            | :    | 2 |
|   | -Durability<br>-Delivered with Souria                        |                                                                                                        |          |           |            |                                                              |                           |                                                                                                                                                                                                                                                       | PN: 8D525M29SE                 |                 |                            |                                   |                |                                   |            |      |   |
|   | -Temperature Range<br>-Salt Spray                            | <sub>:</sub> -65°C to +200<br>:2000 hours                                                              | °C       |           |            |                                                              |                           |                                                                                                                                                                                                                                                       | A 07-10-20                     | 016 First Relea | ase                        |                                   |                |                                   |            |      |   |
|   | -Mass                                                        | : 78.5 g ± 10%                                                                                         |          |           |            |                                                              |                           |                                                                                                                                                                                                                                                       | ISS DATE<br>Designed By:       | E Latest r      | modification - by<br>Date: | /                                 |                | CUSTOMER DRAV                     | MOD        | ) N° | - |
|   |                                                              |                                                                                                        |          |           |            |                                                              |                           | TITLE                                                                                                                                                                                                                                                 | TITLE Composite Plug 8D series |                 |                            |                                   |                |                                   |            |      |   |
|   | BASIC SERIES:                                                | 81<br>th RFI Shielding                                                                                 | D 5 -    | 25 M      | 29 S E     |                                                              |                           |                                                                                                                                                                                                                                                       | SCALE                          |                 | <b>L</b> \                 | eneral linear<br>Folerances:<br>± |                | NPRDS / PROJE<br><b>859</b>       | СТ         |      | 1 |
|   | CONTACT TYPE : Standard Crimp Contact ORIENTATION : E        |                                                                                                        |          |           |            |                                                              |                           | SOURIA                                                                                                                                                                                                                                                | it must not be reproduced of   |                 |                            |                                   |                |                                   |            |      |   |
|   | SHELL SIZE : 25<br>PLATING : M =                             | J L                                                                                                    |          |           |            | CONTACT TYPE : SOCKET(500 Matings)<br>CONTACT LAYOUT : 25-29 |                           |                                                                                                                                                                                                                                                       | FORMAT                         |                 | SOURIAU DRG N°             |                                   | communicated w | ithout permission SHEI            | ET         |      |   |
| l | Н                                                            |                                                                                                        | G        |           | F          |                                                              | F                         |                                                                                                                                                                                                                                                       | A3                             |                 | 8<br>C                     | D525M2                            | 29SE-C<br>B    |                                   | <u>الم</u> | 2    |   |
|   | П                                                            |                                                                                                        | U        | I         | I          | I                                                            | L                         | $\bigvee$                                                                                                                                                                                                                                             | U                              | I               | U                          | I                                 | U              | I                                 | Γ          |      |   |