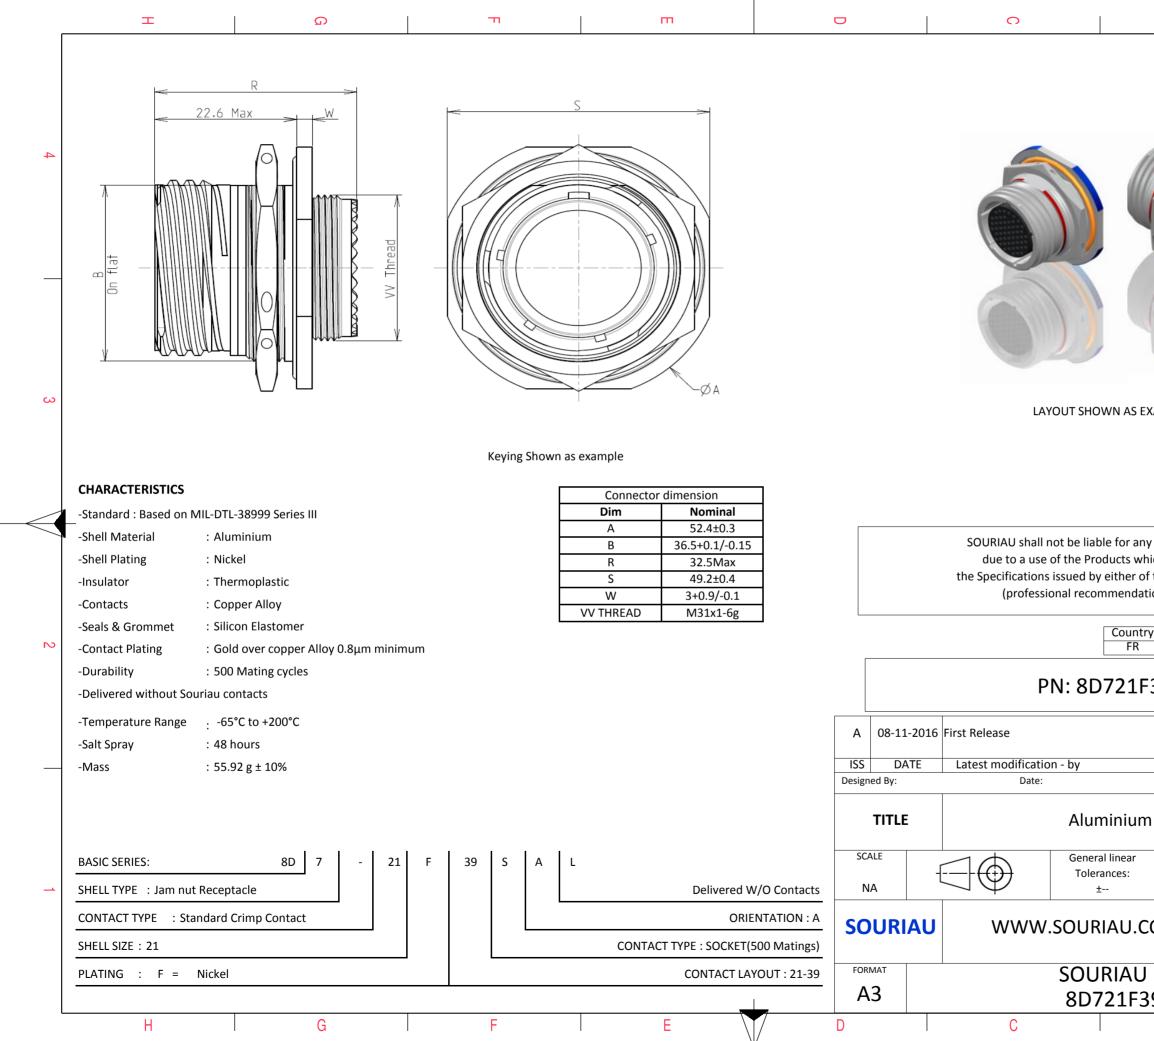

|                                                                       | σ                             |                               | А        |        |   |
|-----------------------------------------------------------------------|-------------------------------|-------------------------------|----------|--------|---|
|                                                                       |                               |                               |          |        |   |
|                                                                       |                               |                               |          |        |   |
|                                                                       |                               |                               |          |        |   |
|                                                                       | m                             |                               |          |        | 4 |
|                                                                       |                               |                               |          |        | 4 |
|                                                                       |                               |                               |          |        |   |
|                                                                       |                               |                               |          |        |   |
|                                                                       |                               |                               |          |        |   |
|                                                                       |                               |                               |          |        |   |
|                                                                       |                               | 1                             |          |        |   |
|                                                                       | Con and a second              |                               |          |        |   |
|                                                                       |                               |                               |          |        | 3 |
| S EXA                                                                 | EXAMPLE                       |                               |          |        |   |
|                                                                       |                               |                               |          |        |   |
|                                                                       |                               |                               |          |        |   |
|                                                                       |                               |                               |          |        |   |
| r any non-conformity or damage                                        |                               |                               |          |        |   |
| s which does not comply with<br>er of the Parties or by a third party |                               |                               |          |        |   |
| ndation, technical notice.)                                           |                               |                               |          |        |   |
| untry<br>FR                                                           | Jurisd                        | liction & Contr<br>Not Listed | rol List |        | 0 |
|                                                                       |                               | NUL LISTED                    |          |        | 2 |
| 1F39SAL                                                               |                               |                               |          |        |   |
|                                                                       |                               |                               |          | 1      |   |
|                                                                       |                               |                               |          | MOD N° |   |
|                                                                       |                               | CUSTOMER                      | DRAWING  |        |   |
| um Receptacle 8D series                                               |                               |                               |          |        |   |
| ar                                                                    |                               |                               |          |        |   |
|                                                                       | NPRDS / PROJECT<br><b>859</b> |                               |          |        | 4 |
| This document is the property of<br>SOURIAU                           |                               |                               |          |        | 1 |
| it must not be reproduced or<br>communicated without permission       |                               |                               |          |        |   |
| UDRG N° SHEET                                                         |                               |                               |          |        |   |
| F39SAL-C 1/2                                                          |                               |                               |          |        |   |
|                                                                       | В                             |                               | А        |        | J |
|                                                                       |                               |                               |          |        |   |