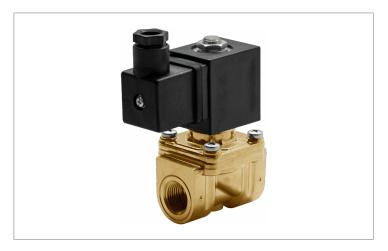

## **DKSV053**

Normally closed, pilot operated, 2-way solenoid valve with brass body and 3/8" connections

| Valve                |                                       |  |
|----------------------|---------------------------------------|--|
| Pipe size:           | 3/8" NPT                              |  |
| Operating pressure:  | 2-300 psi                             |  |
| Flow coefficient:    | 1.8 Cv                                |  |
| Media temperature:   | 15–195 °F                             |  |
| Ambient temperature: | -5–140 °F                             |  |
| Suggested usage:     | Air, inert gas, water                 |  |
| Operation:           | 2-way, normally closed solenoid valve |  |
| Mechanism:           | Pilot operated                        |  |
| Manual override:     | No                                    |  |
| Pipe gender:         | Female                                |  |
| Orifice size:        | 3/8"                                  |  |
| Media viscosity:     | 12 cSt                                |  |