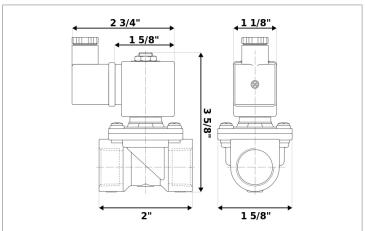

## **DKSV053**

Normally closed, pilot operated, 2-way solenoid valve with brass body and 3/8" connections

| Valve                |                                       |  |
|----------------------|---------------------------------------|--|
| Pipe size:           | 3/8" NPT                              |  |
| Operating pressure:  | 2-300 psi                             |  |
| Flow coefficient:    | 1.8 Cv                                |  |
| Media temperature:   | 15–195 °F                             |  |
| Ambient temperature: | -5–140 °F                             |  |
| Suggested usage:     | Air, inert gas, water                 |  |
| Operation:           | 2-way, normally closed solenoid valve |  |
| Mechanism:           | Pilot operated                        |  |
| Manual override:     | No                                    |  |
| Pipe gender:         | Female                                |  |
| Orifice size:        | 3/8"                                  |  |
| Media viscosity:     | 12 cSt                                |  |