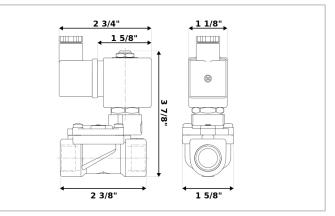

## **DKSV186**

Normally closed, pilot operated, 2-way solenoid valve with brass body and 3/8" connections

| Valve                |                                       |  |
|----------------------|---------------------------------------|--|
| Pipe size:           | 3/8" NPT                              |  |
| Operating pressure:  | 3–230 psi                             |  |
| Flow coefficient:    | 4.2 Cv                                |  |
| Media temperature:   | 15–195 °F                             |  |
| Ambient temperature: | -5–140 °F                             |  |
| Suggested usage:     | Air, inert gas, water                 |  |
| Operation:           | 2-way, normally closed solenoid valve |  |
| Mechanism:           | Pilot operated                        |  |
| Manual override:     | No                                    |  |
| Pipe gender:         | Female                                |  |
| Orifice size:        | 1/2"                                  |  |
| Design pressure:     | 360 psi                               |  |
| Media viscosity:     | 12 cSt                                |  |