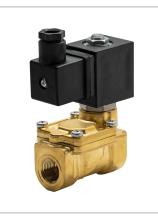

## **DKSV186**

Normally closed, pilot operated, 2-way solenoid valve with brass body and 3/8" connections

| Valve                |                                       |  |
|----------------------|---------------------------------------|--|
| Pipe size:           | 3/8" NPT                              |  |
| Operating pressure:  | 3–230 psi                             |  |
| Flow coefficient:    | 4.2 Cv                                |  |
| Media temperature:   | 15–195 °F                             |  |
| Ambient temperature: | -5–140 °F                             |  |
| Suggested usage:     | Air, inert gas, water                 |  |
| Operation:           | 2-way, normally closed solenoid valve |  |
| Mechanism:           | Pilot operated                        |  |
| Manual override:     | No                                    |  |
| Pipe gender:         | Female                                |  |
| Orifice size:        | 1/2"                                  |  |
| Design pressure:     | 360 psi                               |  |
| Media viscosity:     | 12 cSt                                |  |