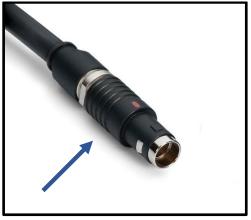

- The cable mounted plugs and receptacles now include LEMO's iconic design (as shown below). *Note:* The caps will also include the new pattern as well.
- The TT, OT and 1T latches have increased from two latches to three latches.
- The reverse gender keyway 'J' will be replaced with 'L'.
- This new design is backward compatible with previous designs.

**Previous Version** 

**New Version** 

The latest T Series product information can be found online at <a href="https://www.lemo.com/en/low-voltage-connector/t-connector">https://www.lemo.com/en/low-voltage-connector/t-connector</a>