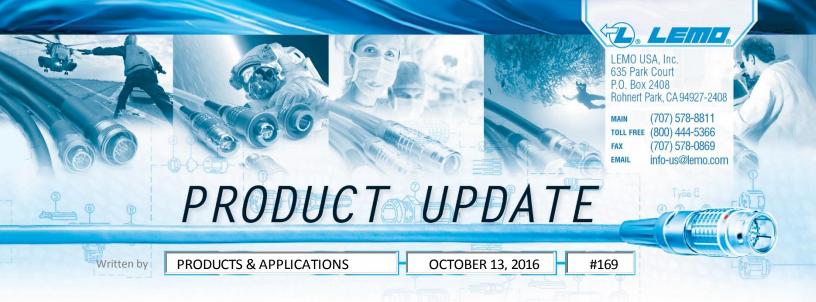

- The cable mounted plugs and receptacles now include LEMO's iconic design (as shown below). *Note:* The caps will also include the new pattern as well.
- The TT, OT and 1T latches have increased from two latches to three latches.
- The reverse gender keyway 'J' will be replaced with 'L'.
- This new design is backward compatible with previous designs.

**Previous Version** 

**New Version** 

The latest T Series product information can be found online at <a href="https://www.lemo.com/en/low-voltage-connector/t-connector">https://www.lemo.com/en/low-voltage-connector/t-connector</a>