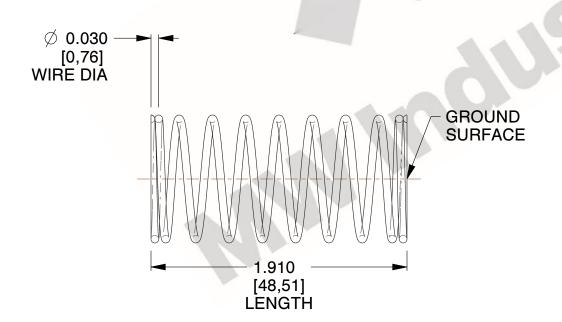

## **NOTES:**

1. Material : Music Wire 2. Finish : Glod Irridite

3. Ends: Closed and Ground

4. Total Coils: 10.000

5. Sugg. Max. Deflection: 0.850 (in)6. Sugg. Max. Load: 2.300 (lbs)

7. All Drawing Dimensions are in Inches [mm]