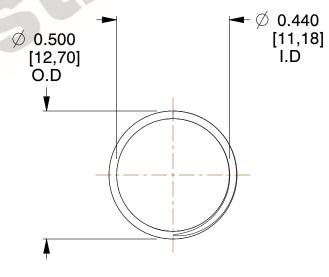

## **NOTES:**

1. Material : Music Wire 2. Finish : Glod Irridite

3. Ends: Closed and Ground

4. Total Coils: 10.000

5. Sugg. Max. Deflection: 0.850 (in)6. Sugg. Max. Load: 2.300 (lbs)

7. All Drawing Dimensions are in Inches [mm]