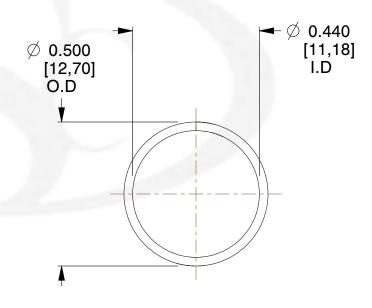

## **NOTES:**

1. Material : Music Wire 2. Finish : Glod Irridite

3. Ends: Closed

4. Total Coils: 10.000

5. Sugg. Max. Deflection: 0.320 (in)6. Sugg. Max. Load: 2.300 (lbs)

7. All Drawing Dimensions are in Inches [mm]