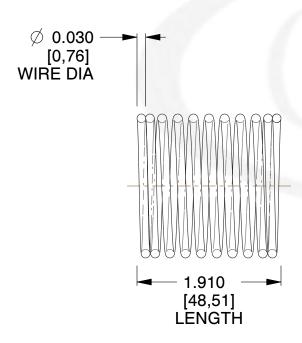

## **NOTES:**

1. Material : Music Wire 2. Finish : Glod Irridite

3. Ends: Closed

4. Total Coils: 10.000

5. Sugg. Max. Deflection: 0.320 (in)6. Sugg. Max. Load: 2.300 (lbs)

7. All Drawing Dimensions are in Inches [mm]