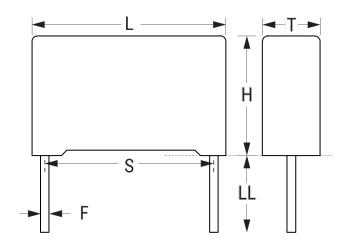

## **R60EI4470AA30M**

Aliases (60EI4470AA30M)

R60, Film, Metallized Polyester, Automotive Grade, 4.7 uF, 20%, 100 VDC, 85°C, Lead Spacing = 15mm

Click here for the 3D model.

| Dimensions |                 |
|------------|-----------------|
| L          | 18mm +0.5mm     |
| Н          | 19mm +0.1mm     |
| Т          | 11mm +0.2mm     |
| S          | 15mm +/-0.4mm   |
| LL         | 4mm +1.5mm      |
| F          | 0.8mm +/-0.05mm |