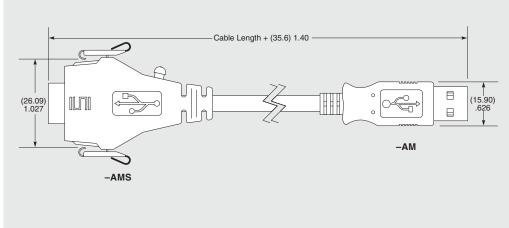

# **IP68 SEALED USB CABLE PLUG**

#### **SPECIFICATIONS**

For complete specifications see www.samtec.com?RCU

Insulator Material:
Glass Filled Thermoplastic
Contact Material:
Phosphor Bronze
Current Rating:
4.2 A per pin
(1 pin powered)
Operating Temp Range:
-20 °C to +80 °C
Shield Material:
Phosphor Bronze
Wire:
20 AWG (Power)
25 AWG (Signal)
28 AWG (Drain)

USB-A and USB-B type sealed or non sealed end options