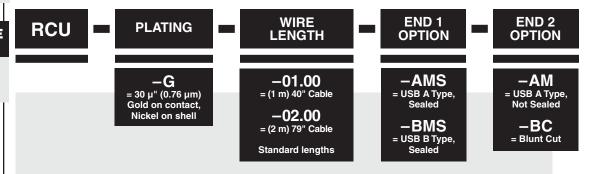

#### **DUST CAPS**

-AMS = DCA-RCU-01-01-A -BMS = DCA-RCU-01-01-B Mates with: RPCU, RPBU

- Easy sealed cable solutions
- · Build a standard or flexible custom online
- Calculate performance, current rating, voltage drop
- Live chat with AccliMate<sup>™</sup> engineers for custom options
- Variety of shells, pin sizes, signal, power, I/O interfaces
- · Assembly and field kits available

## ALSO AVAILABLE (MOQ Required)

- Other wire lengths
- End option 2 with –AMS, –BMS or –BM

Due to technical progress, all designs, specifications and components are subject to change without notice