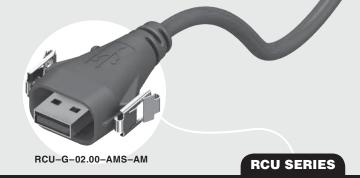

# **IP68 SEALED USB CABLE PLUG**

USB-A and USB-B type sealed or non sealed end options