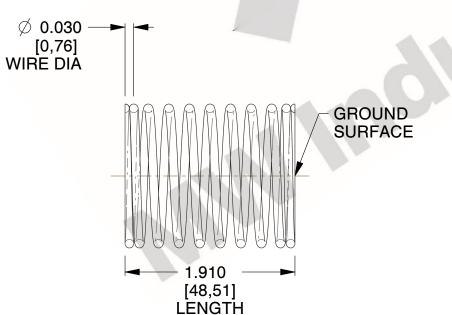

## **NOTES:**

1. Material: Spring Steel 2. Finish: Glod Irridite

3. Ends: Closed and Ground

4. Total Coils: 10.000

5. Sugg. Max. Deflection: 0.070 (in) 6. Sugg. Max. Load : 2.300 (lbs)

7. All Drawing Dimensions are in Inches [mm]

3.000

SCALE

11772

COMPONENT

**COMPRESSION SPRINGS** 

UNIT INCH [mm]

**SPRINGS** 

SHEET 1 of 1