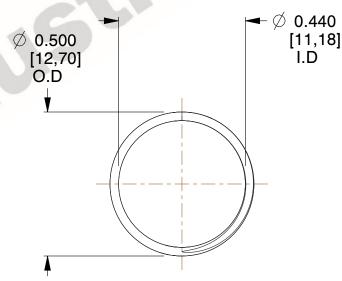

## **NOTES:**

1. Material: Spring Steel 2. Finish: Glod Irridite

3. Ends: Closed and Ground

4. Total Coils: 10.000

5. Sugg. Max. Deflection: 0.070 (in) 6. Sugg. Max. Load : 2.300 (lbs)

7. All Drawing Dimensions are in Inches [mm]

3.000

SCALE

11772

COMPONENT

**COMPRESSION SPRINGS** 

UNIT INCH [mm]

**SPRINGS** 

SHEET 1 of 1